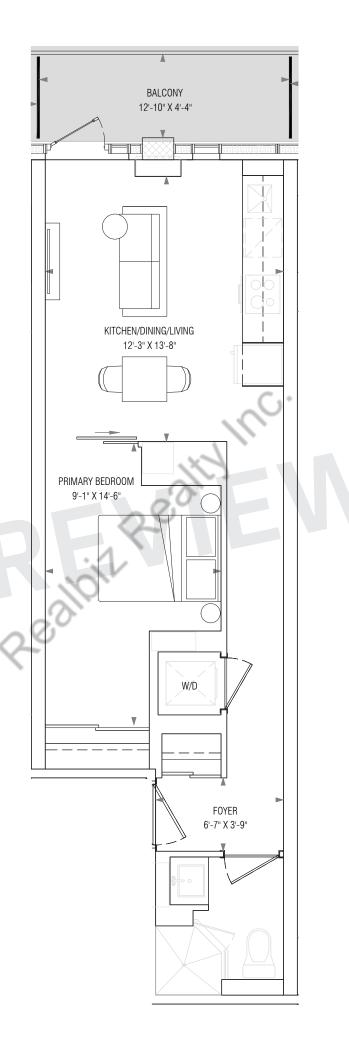

### **1N**

#### 1 Bedroom 468 Interior SF

















### **1G**

#### 1 Bedroom 478 Interior SF























### **1X** 1 Bedroom

480 Interior SF





















8TH FLOOR



### **1V**

#### 1 Bedroom 486 Interior SF























#### **1D** 1 Bedroom 496 Interior SF











#### **1**J 1 Bedroom 500 Interior SF





















8TH FLOOR



## **1A**1 Bedroom 500 Interior SF



#### OPERABLE WINDOW ON 4TH















# **1Z**1 Bedroom 503 Interior SF













# **1C**1 Bedroom 507 Interior SF













# **1Y**1 Bedroom 514 Interior SF











# **1E**1 Bedroom 523 Interior SF











## **1F**1 Bedroom 541 Interior SF











#### **1V**

- 1 Bedroom
- + Den
- 486 Interior SF























### **1K**

1 Bedroom

+ Den











#### 1R+D

1 Bedroom

+ Den











#### 1B+D

1 Bedroom

+ Den











### **1A+D**

1 Bedroom

+ Den











#### 1AM+D

1 Bedroom

+ Den













#### 1D+D

1 Bedroom

+ Den











#### 1AV+D

- 1 Bedroom
- + Den

569 Interior SF





















Dimensions, specifications, layouts and materials are approximate only and are subject to change without notice. Tile patterns may vary. Window size and location may vary. Actual usable floor space may vary from stated floor area. Balcony and terrace area is approximate and not included in net suite area. The purchaser acknowledges that the actual unit purc