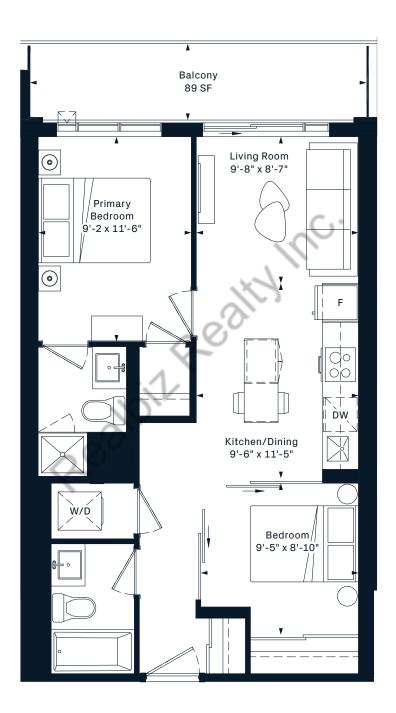

m
- + Den
- 618 Interior SF























### 1L+D

1 Bedroom

+ Den











#### 1N+D

1 Bedroom

+ Den











#### 1AX+D

1 Bedroom

+ Den













#### 1P+D

1 Bedroom

+ Den

















### **1Q+D**

1 Bedroom

+ Den

660 Interior SF



Den 8'-9" x 4'-11"











## **2H**2 Bedroom 657 Interior SF























# **2Q**2 Bedroom 731 Interior SF











## **2N**2 Bedroom 610 Interior SF













#### 2AE













# **2B**2 Bedroom 642 Interior SF











## **2D**2 Bedroom 643 Interior SF



















# **2W**2 Bedroom 644 Interior SF











## **2AY**2 Bedroom 652 Interior SF













## **2H**2 Bedroom 657 Interior SF























# **2A**2 Bedroom 663 Interior SF











# **2J**2 Bedroom 664 Interior SF











# **2K**2 Bedroom 667 Interior SF























# **2S**2 Bedroom 703 Interior SF

















# **2Q**2 Bedroom 731 Interior SF











# **3B**3 Bedroom 815 Interior SF











**3C** 3 Bedroom 863 Interior SF





5TH FLOOR













**3X** 3 Bedroom













#### **3K** 3 Bedroom 960 Interior SF













#### 3N 3 Bedroom







#### **3L** 3 Bedroom 1054 Interior SF













# **SK**Jr. 1 Bedroom 388 Interior SF













#### SE

Jr. 1 Bedroom 417 Interior SF











#### SC Jr. 1 Bedroom 435 Interior SF











#### SB

Jr. 1 Bedroom 439 Interior SF















#### SD

#### Jr. 1 Bedroom 440 Interior SF







 $\sqrt{N}$ 

#### SF Jr. 1 Bedroom 440 Interior SF











#### SJ Jr. 1 Bedroom 473 Interior SF