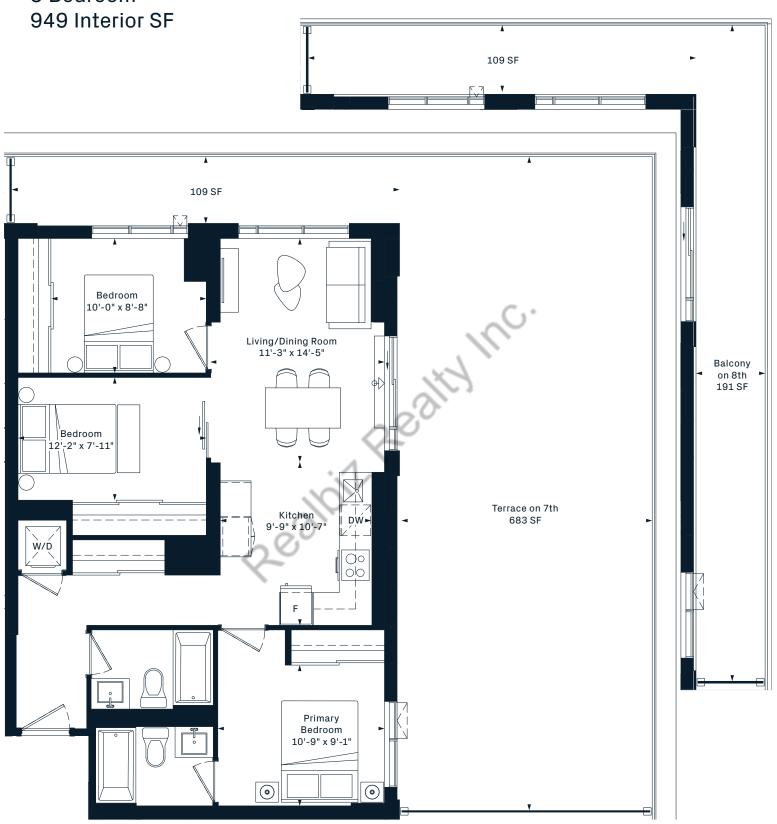

#### 1AV+D

- 1 Bedroom
- + Den

569 Interior SF

Dimensions, specifications, layouts and materials are approximate only and are subject to change without notice. Tile patterns may vary. Window size and location may vary. Actual usable floor space may vary from stated floor area. Balcony and terrace area is approximate and not included in net suite area. The purchaser acknowledges that the actual unit purchased may be a reverse layout to the plan shown. See Sales Representative for full details. E.&O.E.