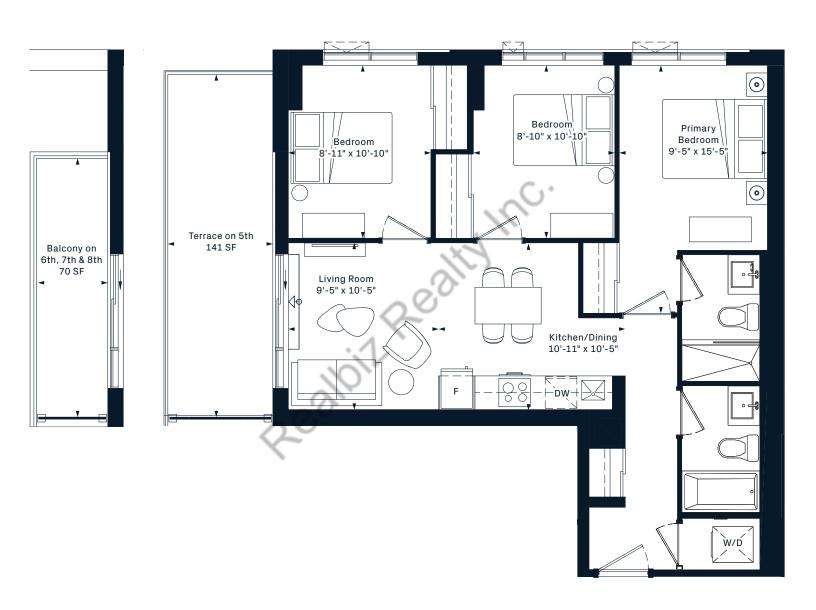

# **3B**3 Bedroom 815 Interior SF

**3C** 3 Bedroom 863 Interior SF

5TH FLOOR

**3X** 3 Bedroom