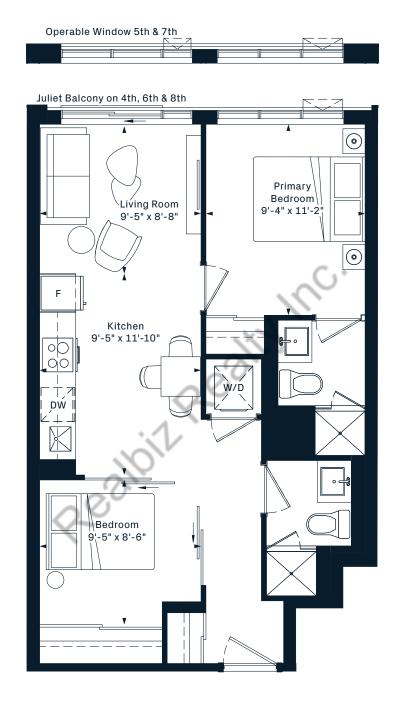

593 Interior SF















8TH FLOOR



### 1G+D

1 Bedroom

+ Den











#### 1AW+D

1 Bedroom

+ Den











#### 1AC+D

1 Bedroom

+ Den













#### 1AE+D

- 1 Bedroom
- + Den
- 615 Interior SF













#### 1AG+D

- 1 Bedroom
- + Den
- 618 Interior SF























### 1L+D

1 Bedroom

+ Den











#### 1N+D

1 Bedroom

+ Den











#### 1AX+D

1 Bedroom

+ Den













#### 1P+D

1 Bedroom

+ Den

















### **1Q+D**

1 Bedroom

+ Den

660 Interior SF



Den 8'-9" x 4'-11"











## **2H**2 Bedroom 657 Interior SF























# **2Q**2 Bedroom 731 Interior SF











## **2N**2 Bedroom 610 Interior SF













#### 2AE













# **2B**2 Bedroom 642 Interior SF











## **2D**2 Bedroom 643 Interior SF



















# **2W**2 Bedroom 644 Interior SF











## **2AY**2 Bedroom 652 Interior SF













## **2H**2 Bedroom 657 Interior SF























# **2A**2 Bedroom 663 Interior SF











# **2J**2 Bedroom 664 Interior SF











# **2K**2 Bedroom 667 Interior SF























# **2S**2 Bedroom 703 Interior SF

















# **2Q**2 Bedroom 731 Interior SF











# **3B**3 Bedroom 815 Interior SF











**3C** 3 Bedroom 863 Interior SF





5TH FLOOR













**3X** 3 Bedroom













#### **3K** 3 Bedroom 960 Interior SF













#### 3N 3 Bedroom







#### **3L** 3 Bedroom 1054 Interior SF













# **SK**Jr. 1 Bedroom 388 Interior SF













#### SE

Jr. 1 Bedroom 417 Interior SF











#### SC Jr. 1 Bedroom