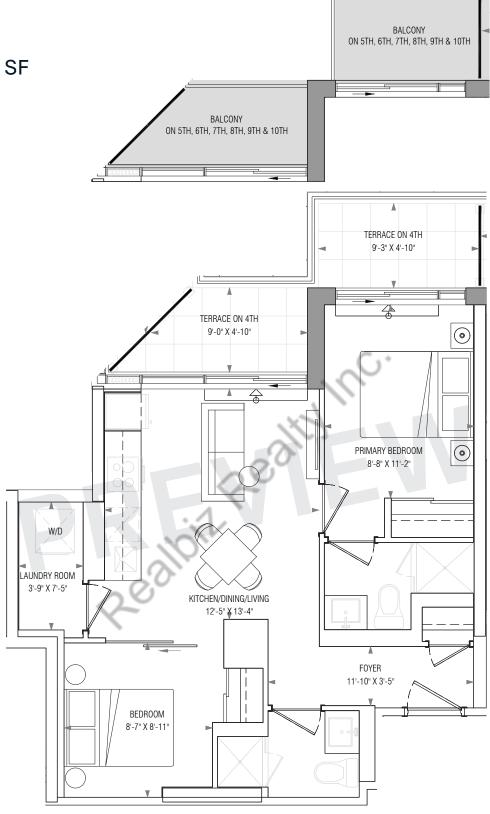

Den













#### 1AE+D

- 1 Bedroom
- + Den
- 615 Interior SF













#### 1AG+D

- 1 Bedroom
- + Den
- 618 Interior SF























### 1L+D

1 Bedroom

+ Den











#### 1N+D

1 Bedroom

+ Den











#### 1AX+D

1 Bedroom

+ Den













#### 1P+D

1 Bedroom

+ Den

















### **1Q+D**

1 Bedroom

+ Den

660 Interior SF



Den 8'-9" x 4'-11"











## **2H**2 Bedroom 657 Interior SF























# **2Q**2 Bedroom 731 Interior SF











## **2N**2 Bedroom 610 Interior SF













#### 2AE













# **2B**2 Bedroom 642 Interior SF











## **2D**2 Bedroom 643 Interior SF



















# **2W**2 Bedroom 644 Interior SF











## **2AY**2 Bedroom 652 Interior SF













## **2H**2 Bedroom 657 Interior SF























# **2A**2 Bedroom 663 Interior SF











# **2J**2 Bedroom 664 Interior SF











# **2K**2 Bedroom 667 Interior SF























# **2S**2 Bedroom 703 Interior SF

















# **2Q**2 Bedroom 731 Interior SF











# **3B**3 Bedroom 815 Interior SF











**3C** 3 Bedroom 863 Interior SF





5TH FLOOR













**3X** 3 Bedroom













#### **3K** 3 Bedroom 960 Interior SF













#### 3N 3 Bedroom







#### **3L** 3 Bedroom 1054 Interior SF













# **SK**Jr. 1 Bedroom 388 Interior SF













#### SE

Jr. 1 Bedroom 417 Interior SF











#### SC Jr. 1 Bedroom 435 Interior SF











#### SB

Jr. 1 Bedroom 439 Interior SF















#### SD

#### Jr. 1 Bedroom 440 Interior SF







 $\sqrt{N}$ 

##