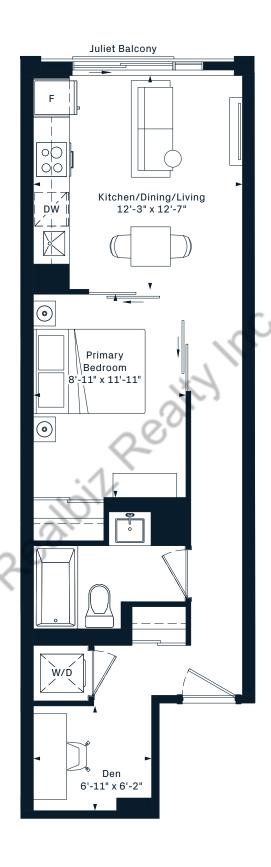

Bedroom 478 Interior SF























### **1X** 1 Bedroom

480 Interior SF





















8TH FLOOR



### **1V**

#### 1 Bedroom 486 Interior SF























#### **1D** 1 Bedroom 496 Interior SF











#### **1**J 1 Bedroom 500 Interior SF





















8TH FLOOR



## **1A**1 Bedroom 500 Interior SF



#### OPERABLE WINDOW ON 4TH















# **1Z**1 Bedroom 503 Interior SF













# **1C**1 Bedroom 507 Interior SF













# **1Y**1 Bedroom 514 Interior SF











# **1E**1 Bedroom 523 Interior SF











## **1F**1 Bedroom 541 Interior SF











#### **1V**

- 1 Bedroom
- + Den
- 486 Interior SF























### **1K**

1 Bedroom

+ Den











#### 1R+D

1 Bedroom

+ Den











#### 1B+D

1 Bedroom

+ Den











### **1A+D**

1 Bedroom

+ Den











#### 1AM+D

1 Bedroom

+ Den













#### 1D+D

1 Bedroom

+ Den











#### 1AV+D

- 1 Bedroom
- + Den

569 Interior SF





















Dimensions, specifications, layouts and materials are approximate only and are subject to change without notice. Tile patterns may vary. Window size and location may vary. Actual usable floor space may vary from stated floor area. Balcony and terrace area is approximate and not included in net suite area. The purchaser acknowledges that the actual unit purchased may be a reverse layout to the plan shown. See Sales Representative for full details. E.&O.E.



#### 1AR+D

- 1 Bedroom
- + Den
- 578 Interior SF













#### 1AS+D

- 1 Bedroom
- + Den
- 573 Interior SF















#### 1V