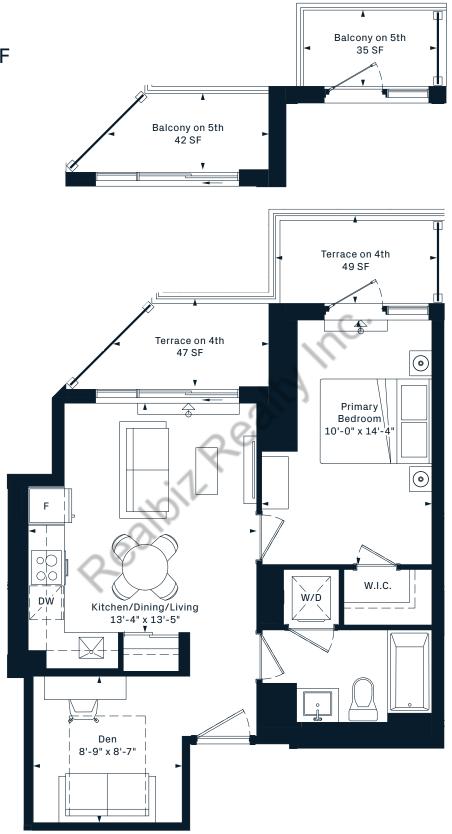

without notice. Tile patterns may vary. Window size and location may vary. Actual usable floor space may vary from stated floor area. Balcony and terrace area is approximate and not included in net suite area. The purchaser acknowledges that the actual unit purchased may be a reverse layout to the plan shown. See Sales Representative for full details. E.&O.E.



#### 1AR+D

- 1 Bedroom
- + Den
- 578 Interior SF













#### 1AS+D

- 1 Bedroom
- + Den
- 573 Interior SF















#### 1V+D

1 Bedroom

+ Den















#### 1J+D

1 Bedroom

+ Den











#### 1K+D

1 Bedroom

+ Den











#### 1AA+D

- 1 Bedroom
- + Den

593 Interior SF















8TH FLOOR



### 1G+D

1 Bedroom

+ Den











#### 1AW+D

1 Bedroom

+ Den











#### 1AC+D

1 Bedroom

+ Den













#### 1AE+D

- 1 Bedroom
- + Den
- 615 Interior SF













#### 1AG+D

- 1 Bedroom
- + Den
- 618 Interior SF























### 1L+D

1 Bedroom

+ Den











#### 1N+D

1 Bedroom

+ Den











#### 1AX+D

1 Bedroom

+ Den













#### 1P+D

1 Bedroom

+ Den

















### **1Q+D**

1 Bedroom

+ Den

660 Interior SF



Den 8'-9" x 4'-11"











## **2H**2 Bedroom 657 Interior SF























# **2Q**2 Bedroom 731 Interior SF











## **2N**2 Bedroom 610 Interior SF













#### 2AE













# **2B**2 Bedroom 642 Interior SF











## **2D**2 Bedroom 643 Interior SF



















# **2W**2 Bedroom 644 Interior SF











## **2AY**2 Bedroom 652 Interior SF













## **2H**2 Bedroom 657 Interior SF