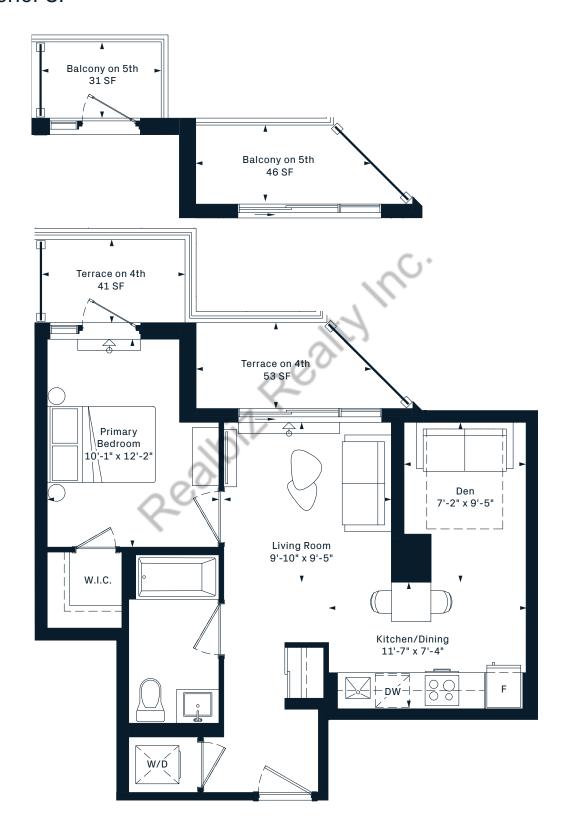

on may vary. Actual usable floor space may vary from stated floor area. Balcony and terrace area is approximate and not included in net suite area. The purchaser acknowledges that the actual unit purchased may be a reverse layout to the plan shown. See Sales Representative for full details. E.&O.E.



#### 1AR+D

- 1 Bedroom
- + Den
- 578 Interior SF













#### 1AS+D

- 1 Bedroom
- + Den
- 573 Interior SF















#### 1V+D

1 Bedroom

+ Den















#### 1J+D

1 Bedroom

+ Den











#### 1K+D

1 Bedroom

+ Den











#### 1AA+D

- 1 Bedroom
- + Den

593 Interior SF















8TH FLOOR



### 1G+D

1 Bedroom

+ Den











#### 1AW+D

1 Bedroom

+ Den











#### 1AC+D

1 Bedroom

+ Den













#### 1AE+D

- 1 Bedroom
- + Den
- 615 Interior SF













#### 1AG+D

- 1 Bedroom
- + Den
- 618 Interior SF























### 1L+D

1 Bedroom

+ Den











#### 1N+D

1 Bedroom

+ Den











#### 1AX+D

1 Bedroom

+ Den













#### 1P+D

1 Bedroom

+ Den

















### **1Q+D**

1 Bedroom

+ Den

660 Interior SF



Den 8'-9" x 4'-11"











## **2H**2 Bedroom 657 Interior SF























# **2Q**2 Bedroom 731 Interior SF











## **2N**2 Bedroom 610 Interior SF













#### 2AE













# **2B**2 Bedroom 642 Interior SF











## **2D**2 Bedroom 643 Interior SF



















# **2W**2 Bedroom 644 Interior SF











## **2AY**2 Bedroom 652 Interior SF













## **2H**2 Bedroom 657 Interior SF























# **2A**2 Bedroom 663 Interior SF











#