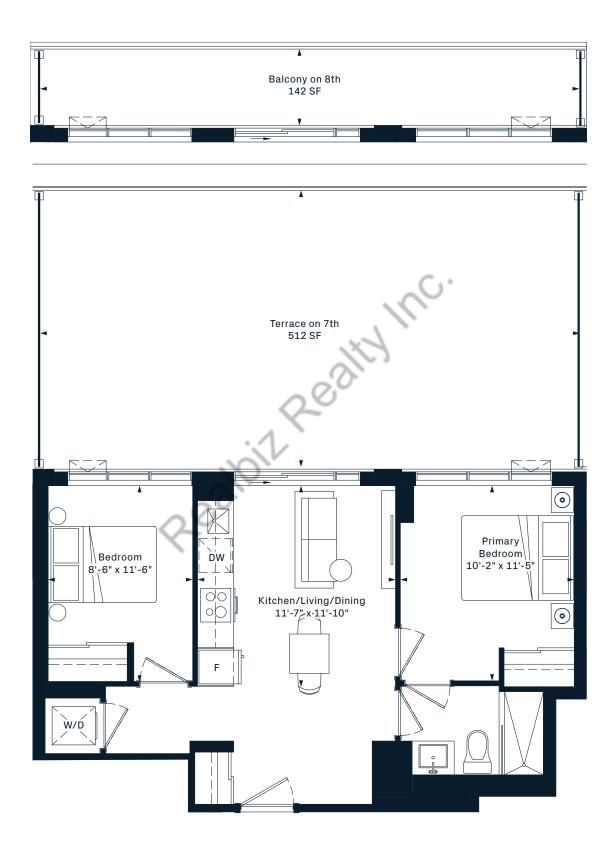

#### 1J+D

1 Bedroom

+ Den











#### 1K+D

1 Bedroom

+ Den











#### 1AA+D

- 1 Bedroom
- + Den

593 Interior SF















8TH FLOOR



### 1G+D

1 Bedroom

+ Den











#### 1AW+D

1 Bedroom

+ Den











#### 1AC+D

1 Bedroom

+ Den













#### 1AE+D

- 1 Bedroom
- + Den
- 615 Interior SF













#### 1AG+D

- 1 Bedroom
- + Den
- 618 Interior SF























### 1L+D

1 Bedroom

+ Den











#### 1N+D

1 Bedroom

+ Den











#### 1AX+D

1 Bedroom

+ Den













#### 1P+D

1 Bedroom

+ Den

















### **1Q+D**

1 Bedroom

+ Den

660 Interior SF



Den 8'-9" x 4'-11"











## **2H**2 Bedroom 657 Interior SF























# **2Q**2 Bedroom 731 Interior SF











## **2N**2 Bedroom 610 Interior SF













#### 2AE













# **2B**2 Bedroom 642 Interior SF











## **2D**2 Bedroom 643 Interior SF



















# **2W**2 Bedroom 644 Interior SF











## **2AY**2 Bedroom 652 Interior SF













## **2H**2 Bedroom 657 Interior SF























# **2A**2 Bedroom 663 Interior SF











# **2J**2 Bedroom 664 Interior SF











# **2K**2 Bedroom 667 Interior SF























# **2S**2 Bedroom 703 Interior SF

















# **2Q**2 Bedroom 731 Interior SF











# **3B**3 Bedroom 815 Interior SF











**3C** 3 Bedroom 863 Interior SF





5TH FLOOR













**3X** 3 Bedroom













#### **3K** 3 Bedroom 960 Interior SF













#### 3N 3 Bedroom







#### **3L** 3 Bedroom 1054 Interior SF













# **SK**