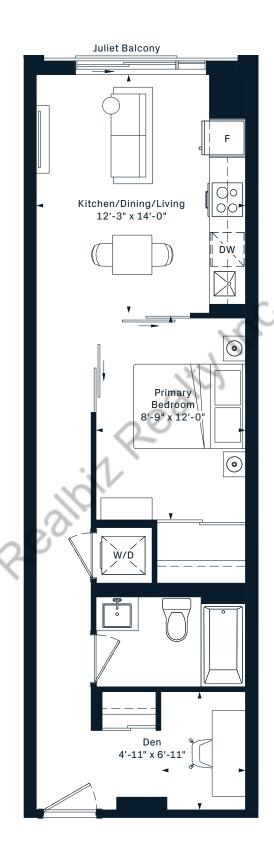

Bedroom

+ Den













#### 1D+D

1 Bedroom

+ Den











#### 1AV+D

- 1 Bedroom
- + Den

569 Interior SF





















Dimensions, specifications, layouts and materials are approximate only and are subject to change without notice. Tile patterns may vary. Window size and location may vary. Actual usable floor space may vary from stated floor area. Balcony and terrace area is approximate and not included in net suite area. The purchaser acknowledges that the actual unit purchased may be a reverse layout to the plan shown. See Sales Representative for full details. E.&O.E.



#### 1AR+D

- 1 Bedroom
- + Den
- 578 Interior SF













#### 1AS+D

- 1 Bedroom
- + Den
- 573 Interior SF















#### 1V+D

1 Bedroom

+ Den















#### 1J+D

1 Bedroom

+ Den











#### 1K+D

1 Bedroom

+ Den











#### 1AA+D

- 1 Bedroom
- + Den

593 Interior SF















8TH FLOOR



### 1G+D

1 Bedroom

+ Den











#### 1AW+D

1 Bedroom

+ Den











#### 1AC+D

1 Bedroom

+ Den













#### 1AE+D

- 1 Bedroom
- + Den
- 615 Interior SF













#### 1AG+D

- 1 Bedroom
- + Den
- 618 Interior SF























### 1L+D

1 Bedroom

+ Den











#### 1N+D

1 Bedroom

+ Den











#### 1AX+D

1 Bedroom

+ Den













#### 1P+D

1 Bedroom

+ Den

















### **1Q+D**

1 Bedroom

+ Den

660 Interior SF



Den 8'-9" x 4'-11"











## **2H**2 Bedroom 657 Interior SF























# **2Q**2 Bedroom 731 Interior SF











## **2N**2 Bedroom 610 Interior SF













#### 2AE