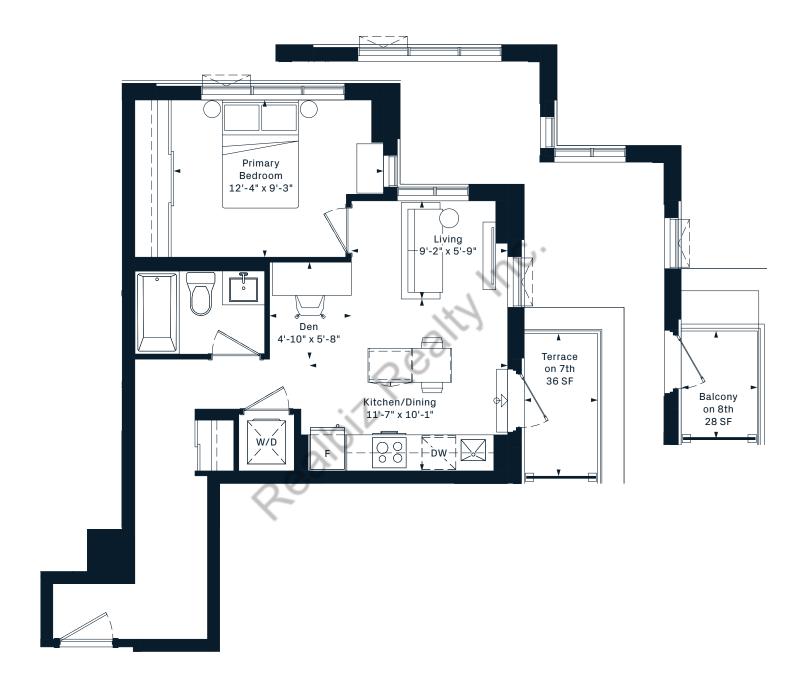

Den











#### 1R+D

1 Bedroom

+ Den











#### 1B+D

1 Bedroom

+ Den











### **1A+D**

1 Bedroom

+ Den











#### 1AM+D

1 Bedroom

+ Den













#### 1D+D

1 Bedroom

+ Den











#### 1AV+D

- 1 Bedroom
- + Den

569 Interior SF





















Dimensions, specifications, layouts and materials are approximate only and are subject to change without notice. Tile patterns may vary. Window size and location may vary. Actual usable floor space may vary from stated floor area. Balcony and terrace area is approximate and not included in net suite area. The purchaser acknowledges that the actual unit purchased may be a reverse layout to the plan shown. See Sales Representative for full details. E.&O.E.



#### 1AR+D

- 1 Bedroom
- + Den
- 578 Interior SF













#### 1AS+D

- 1 Bedroom
- + Den
- 573 Interior SF















#### 1V+D

1 Bedroom

+ Den















#### 1J+D

1 Bedroom

+ Den











#### 1K+D

1 Bedroom

+ Den











#### 1AA+D

- 1 Bedroom
- + Den

593 Interior SF















8TH FLOOR



### 1G+D

1 Bedroom

+ Den











#### 1AW+D

1 Bedroom

+ Den











#### 1AC+D

1 Bedroom

+ Den













#### 1AE+D

- 1 Bedroom
- + Den
- 615 Interior SF













#### 1AG+D

- 1 Bedroom
- + Den
- 618 Interior SF























### 1L+D

1 Bedroom

+ Den











#### 1N+D

1 Bedroom

+ Den











#### 1AX+D

1 Bedroom

+ Den













#### 1P+D

1 Bedroom

+ Den

















### **1Q+D**

1 Bedroom

+ Den

660 Interior SF



Den 8'-9" x 4'-11"











## **2H**2 Bedroom 657 I