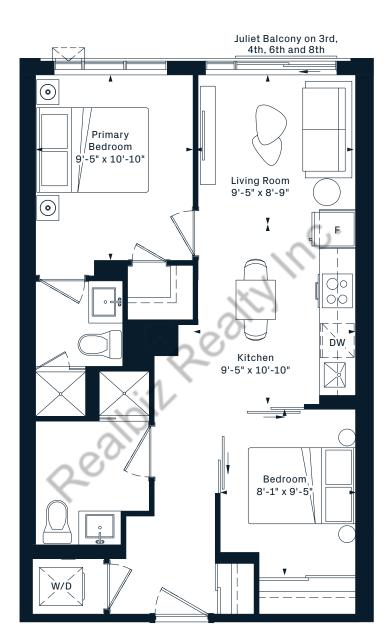

### 1L+D

1 Bedroom

+ Den











#### 1N+D

1 Bedroom

+ Den











#### 1AX+D

1 Bedroom

+ Den













#### 1P+D

1 Bedroom

+ Den

















### **1Q+D**

1 Bedroom

+ Den

660 Interior SF



Den 8'-9" x 4'-11"











## **2H**2 Bedroom 657 Interior SF























# **2Q**2 Bedroom 731 Interior SF











## **2N**2 Bedroom 610 Interior SF













#### 2AE













# **2B**2 Bedroom 642 Interior SF











## **2D**2 Bedroom 643 Interior SF



















# **2W**2 Bedroom 644 Interior SF











## **2AY**2 Bedroom 652 Interior SF













## **2H**2 Bedroom 657 Interior SF























# **2A**2 Bedroom 663 Interior SF











# **2J**2 Bedroom 664 Interior SF











# **2K**2 Bedroom 667 Interior SF























# **2S**2 Bedroom 703 Interior SF

















# **2Q**2 Bedroom 731 Interior SF











# **3B**3 Bedroom 815 Interior SF











**3C** 3 Bedroom 863 Interior SF





5TH FLOOR













**3X** 3 Bedroom













#### **3K** 3 Bedroom 960 Interior SF













#### 3N 3 Bedroom







#### **3L** 3 Bedroom 1054 Interior SF













# **SK**Jr. 1 Bedroom 388 Interior SF













#### SE

Jr. 1 Bedroom 417 Interior SF











#### SC Jr. 1 Bedroom 435 Interior SF











#### SB

Jr. 1 Bedroom 439 Interior SF















#### SD

#### Jr. 1 Bedroom 440 Interior SF







 $\sqrt{N}$ 

#### SF Jr. 1 Bedroom 440 Interior SF











#### SJ Jr. 1 Bedroom 473 Interior SF