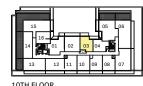

### **1N**

#### 1 Bedroom 468 Interior SF

















### **1G**

#### 1 Bedroom 478 Interior SF























### **1X** 1 Bedroom

480 Interior SF





















8TH FLOOR



### **1V**

#### 1 Bedroom 486 Interior SF























#### **1D** 1 Bedroom 496 Interior SF











#### **1**J 1 Bedroom 500 Interior SF





















8TH FLOOR



## **1A**1 Bedroom 500 Interior SF



#### OPERABLE WINDOW ON 4TH















# **1Z**1 Bedroom 503 Interior SF













# **1C**1 Bedroom 507 Interior SF













# **1Y**1 Bedroom 514 Interior SF











# **1E**1 Bedroom 523 Interior SF











## **1F**1 Bedroom 541 Interior SF











#### **1V**

- 1 Bedroom
- + Den
- 486 Interior SF























### **1K**

1 Bedroom

+ Den











#### 1R+D

1 Bedroom

+ Den











#### 1B+D

1 Bedroom

+ Den











### **1A+D**

1 Bedroom

+ Den











#### 1AM+D

1 Bedroom

+ Den













#### 1D+D

1 Bedroom

+ Den











#### 1AV+D

- 1 Bedroom
- + Den

569 Interior SF





















Dimensions, specifications, layouts and materials are approximate only and are subject to change without notice. Tile patterns may vary. Window size and location may vary. Actual usable floor space may vary from stated floor area. Balcony and terrace area is approximate and not included in net suite area. The purchaser acknowledges that the actual unit purchased may be a reverse layout to the plan shown. See Sales Representative for full details. E.&O.E.



#### 1AR+D

- 1 Bed