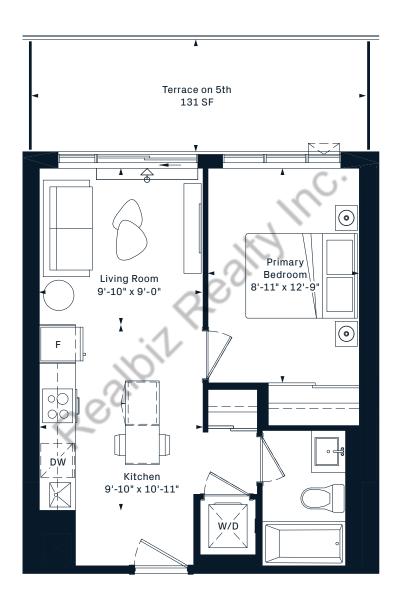

# **3B**3 Bedroom 815 Interior SF

**3C** 3 Bedroom 863 Interior SF

5TH FLOOR

**3X** 3 Bedroom