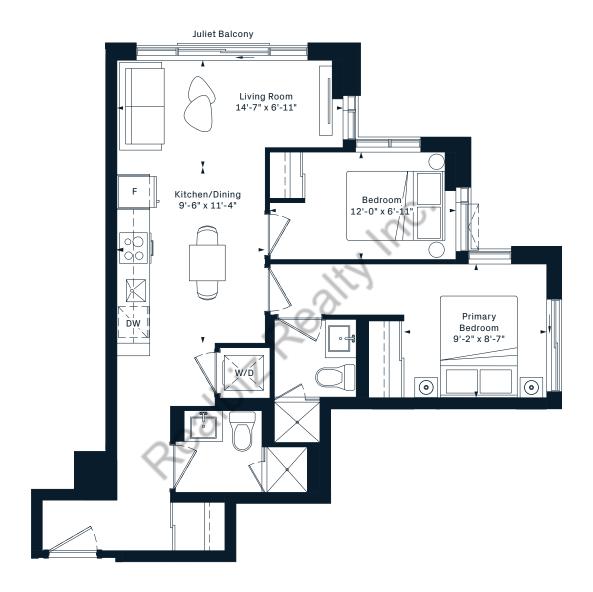

Bedroom

+ Den











#### 1AX+D

1 Bedroom

+ Den













#### 1P+D

1 Bedroom

+ Den

















### **1Q+D**

1 Bedroom

+ Den

660 Interior SF



Den 8'-9" x 4'-11"











## **2H**2 Bedroom 657 Interior SF























# **2Q**2 Bedroom 731 Interior SF











## **2N**2 Bedroom 610 Interior SF













#### 2AE













# **2B**2 Bedroom 642 Interior SF











## **2D**2 Bedroom 643 Interior SF



















# **2W**2 Bedroom 644 Interior SF











## **2AY**2 Bedroom 652 Interior SF













## **2H**2 Bedroom 657 Interior SF























# **2A**2 Bedroom 663 Interior SF











# **2J**2 Bedroom 664 Interior SF











# **2K**2 Bedroom 667 Interior SF























# **2S**2 Bedroom 703 Interior SF

















# **2Q**2 Bedroom 731 Interior SF











# **3B**3 Bedroom 815 Interior SF











**3C** 3 Bedroom 863 Interior SF





5TH FLOOR













**3X** 3 Bedroom













#### **3K** 3 Bedroom 960 Interior SF













#### 3N 3 Bedroom







#### **3L** 3 Bedroom 1054 Interior SF













# **SK**Jr. 1 Bedroom 388 Interior SF













#### SE

Jr. 1 Bedroom 417 Interior SF











#### SC Jr. 1 Bedroom 435 Interior SF











#### SB

Jr. 1 Bedroom 439 Interior SF















#### SD

#### Jr. 1 Bedroom 440 Interior SF







 $\sqrt{N}$ 

#### SF Jr. 1 Bedroom 440 Interior SF











#### SJ Jr. 1 Bedroom 473 Interior SF