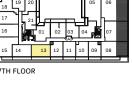

Interior SF





















Dimensions, specifications, layouts and materials are approximate only and are subject to change without notice. Tile patterns may vary. Window size and location may vary. Actual usable floor space may vary from stated floor area. Balcony and terrace area is approximate and not included in net suite area. The purchaser acknowledges that the actual unit purchased may be a reverse layout to the plan shown. See Sales Representative for full details. E.&O.E.



#### 1AR+D

- 1 Bedroom
- + Den
- 578 Interior SF













#### 1AS+D

- 1 Bedroom
- + Den
- 573 Interior SF















#### 1V+D

1 Bedroom

+ Den















#### 1J+D

1 Bedroom

+ Den











#### 1K+D

1 Bedroom

+ Den











#### 1AA+D

- 1 Bedroom
- + Den

593 Interior SF















8TH FLOOR



### 1G+D

1 Bedroom

+ Den











#### 1AW+D

1 Bedroom

+ Den











#### 1AC+D

1 Bedroom

+ Den













#### 1AE+D

- 1 Bedroom
- + Den
- 615 Interior SF













#### 1AG+D

- 1 Bedroom
- + Den
- 618 Interior SF























### 1L+D

1 Bedroom

+ Den











#### 1N+D

1 Bedroom

+ Den











#### 1AX+D

1 Bedroom

+ Den













#### 1P+D

1 Bedroom

+ Den

















### **1Q+D**

1 Bedroom

+ Den

660 Interior SF



Den 8'-9" x 4'-11"











## **2H**2 Bedroom 657 Interior SF























# **2Q**2 Bedroom 731 Interior SF











## **2N**2 Bedroom 610 Interior SF













#### 2AE













# **2B**2 Bedroom 642 Interior SF











## **2D**2 Bedroom 643 Interior SF



















# **2W