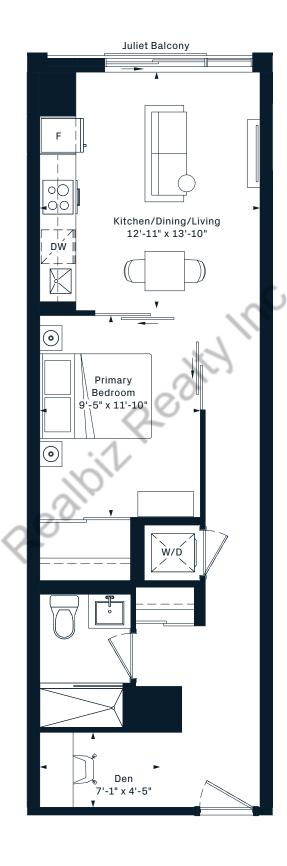

purchaser acknowledges that the actual unit purchased may be a reverse layout to the plan shown. See Sales Representative for full details. E.&O.E.



#### 1AR+D

- 1 Bedroom
- + Den
- 578 Interior SF













#### 1AS+D

- 1 Bedroom
- + Den
- 573 Interior SF















#### 1V+D

1 Bedroom

+ Den















#### 1J+D

1 Bedroom

+ Den











#### 1K+D

1 Bedroom

+ Den











#### 1AA+D

- 1 Bedroom
- + Den

593 Interior SF















8TH FLOOR



### 1G+D

1 Bedroom

+ Den











#### 1AW+D

1 Bedroom

+ Den











#### 1AC+D

1 Bedroom

+ Den













#### 1AE+D

- 1 Bedroom
- + Den
- 615 Interior SF













#### 1AG+D

- 1 Bedroom
- + Den
- 618 Interior SF























### 1L+D

1 Bedroom

+ Den











#### 1N+D

1 Bedroom

+ Den











#### 1AX+D

1 Bedroom

+ Den













#### 1P+D

1 Bedroom

+ Den

















### **1Q+D**

1 Bedroom

+ Den

660 Interior SF



Den 8'-9" x 4'-11"











## **2H**2 Bedroom 657 Interior SF























# **2Q**2 Bedroom 731 Interior SF











## **2N**2 Bedroom 610 Interior SF













#### 2AE













# **2B**2 Bedroom 642 Interior SF











## **2D**2 Bedroom 643 Interior SF



















# **2W**2 Bedroom 644 Interior SF











## **2AY**2 Bedroom 652 Interior SF













## **2H**2 Bedroom 657 Interior SF























# **2A**2 Bedroom 663 Interior SF











# **2J**2 Bedroom 664 Interior SF











# **2K**2 Bedroom 667 Interior SF























# **2S**2 Bedroom 703 Interior SF