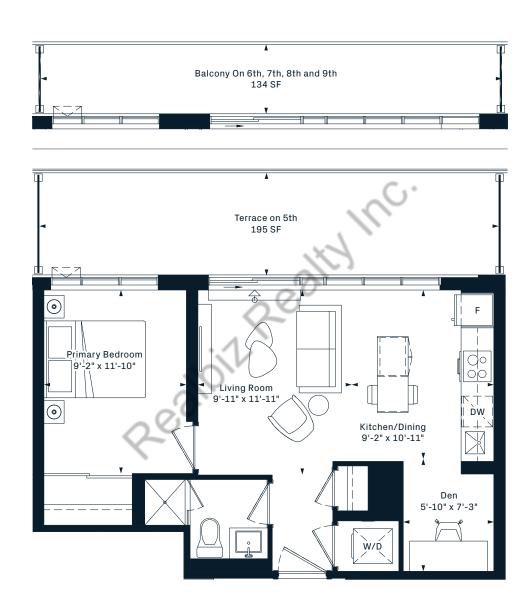

#### **1D** 1 Bedroom 496 Interior SF











#### **1**J 1 Bedroom 500 Interior SF





















8TH FLOOR



## **1A**1 Bedroom 500 Interior SF



#### OPERABLE WINDOW ON 4TH















# **1Z**1 Bedroom 503 Interior SF













# **1C**1 Bedroom 507 Interior SF













# **1Y**1 Bedroom 514 Interior SF











# **1E**1 Bedroom 523 Interior SF











## **1F**1 Bedroom 541 Interior SF











#### **1V**

- 1 Bedroom
- + Den
- 486 Interior SF























### **1K**

1 Bedroom

+ Den











#### 1R+D

1 Bedroom

+ Den











#### 1B+D

1 Bedroom

+ Den











### **1A+D**

1 Bedroom

+ Den











#### 1AM+D

1 Bedroom

+ Den













#### 1D+D

1 Bedroom

+ Den











#### 1AV+D

- 1 Bedroom
- + Den

569 Interior SF





















Dimensions, specifications, layouts and materials are approximate only and are subject to change without notice. Tile patterns may vary. Window size and location may vary. Actual usable floor space may vary from stated floor area. Balcony and terrace area is approximate and not included in net suite area. The purchaser acknowledges that the actual unit purchased may be a reverse layout to the plan shown. See Sales Representative for full details. E.&O.E.



#### 1AR+D

- 1 Bedroom
- + Den
- 578 Interior SF













#### 1AS+D

- 1 Bedroom
- + Den
- 573 Interior SF















#### 1V+D

1 Bedroom

+ Den















#### 1J+D

1 Bedroom

+ Den











#### 1K+D

1 Bedroom

+ Den











#### 1AA+D

- 1 Bedroom
- + Den

593 Interior SF















8TH F