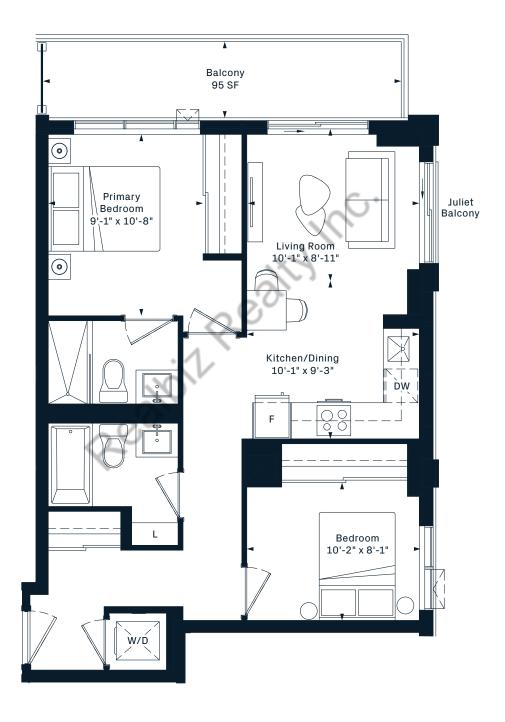

#### 1V+D

1 Bedroom

+ Den















#### 1J+D

1 Bedroom

+ Den











#### 1K+D

1 Bedroom

+ Den











#### 1AA+D

- 1 Bedroom
- + Den

593 Interior SF















8TH FLOOR



### 1G+D

1 Bedroom

+ Den











#### 1AW+D

1 Bedroom

+ Den











#### 1AC+D

1 Bedroom

+ Den













#### 1AE+D

- 1 Bedroom
- + Den
- 615 Interior SF













#### 1AG+D

- 1 Bedroom
- + Den
- 618 Interior SF























### 1L+D

1 Bedroom

+ Den











#### 1N+D

1 Bedroom

+ Den











#### 1AX+D

1 Bedroom

+ Den













#### 1P+D

1 Bedroom

+ Den

















### **1Q+D**

1 Bedroom

+ Den

660 Interior SF



Den 8'-9" x 4'-11"











## **2H**2 Bedroom 657 Interior SF























# **2Q**2 Bedroom 731 Interior SF











## **2N**2 Bedroom 610 Interior SF













#### 2AE













# **2B**2 Bedroom 642 Interior SF











## **2D**2 Bedroom 643 Interior SF



















# **2W**2 Bedroom 644 Interior SF











## **2AY**2 Bedroom 652 Interior SF













## **2H**2 Bedroom 657 Interior SF























# **2A**2 Bedroom 663 Interior SF











# **2J**2 Bedroom 664 Interior SF











# **2K**2 Bedroom 667 Interior SF























# **2S**2 Bedroom 703 Interior SF

















# **2Q**2 Bedroom 731 Interior SF











# **3B**3 Bedroom 815 Interior SF











**3C** 3 Bedroom 863 Interior SF





5TH FLOOR













**3X** 3 Bedroom













#### **3K** 3 Bedroom 960 Interior SF













#### 3N 3 Bedroom







#### **3L** 3