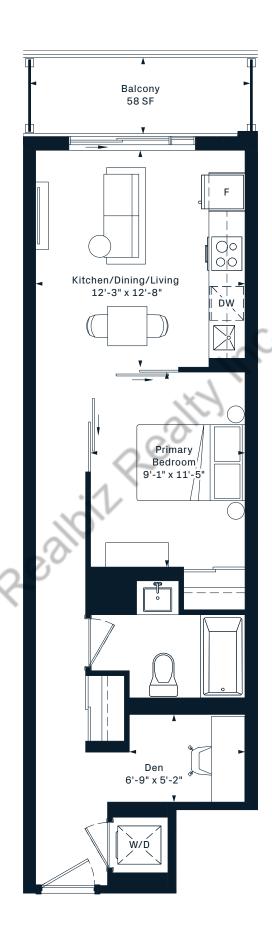

**1V**

#### 1 Bedroom 486 Interior SF























#### **1D** 1 Bedroom 496 Interior SF











#### **1**J 1 Bedroom 500 Interior SF





















8TH FLOOR



## **1A**1 Bedroom 500 Interior SF



#### OPERABLE WINDOW ON 4TH















# **1Z**1 Bedroom 503 Interior SF













# **1C**1 Bedroom 507 Interior SF













# **1Y**1 Bedroom 514 Interior SF











# **1E**1 Bedroom 523 Interior SF











## **1F**1 Bedroom 541 Interior SF











#### **1V**

- 1 Bedroom
- + Den
- 486 Interior SF























### **1K**

1 Bedroom

+ Den











#### 1R+D

1 Bedroom

+ Den











#### 1B+D

1 Bedroom

+ Den











### **1A+D**

1 Bedroom

+ Den











#### 1AM+D

1 Bedroom

+ Den













#### 1D+D

1 Bedroom

+ Den











#### 1AV+D

- 1 Bedroom
- + Den

569 Interior SF





















Dimensions, specifications, layouts and materials are approximate only and are subject to change without notice. Tile patterns may vary. Window size and location may vary. Actual usable floor space may vary from stated floor area. Balcony and terrace area is approximate and not included in net suite area. The purchaser acknowledges that the actual unit purchased may be a reverse layout to the plan shown. See Sales Representative for full details. E.&O.E.



#### 1AR+D

- 1 Bedroom
- + Den
- 578 Interior SF













#### 1AS+D

- 1 Bedroom
- + Den
- 573 Interior SF















#### 1V+D

1 Bedroom

+ Den















#### 1J+D

1 Bedroom

+ Den











#### 1K+D

1 Bedroom

+ Den











#### 1AA+