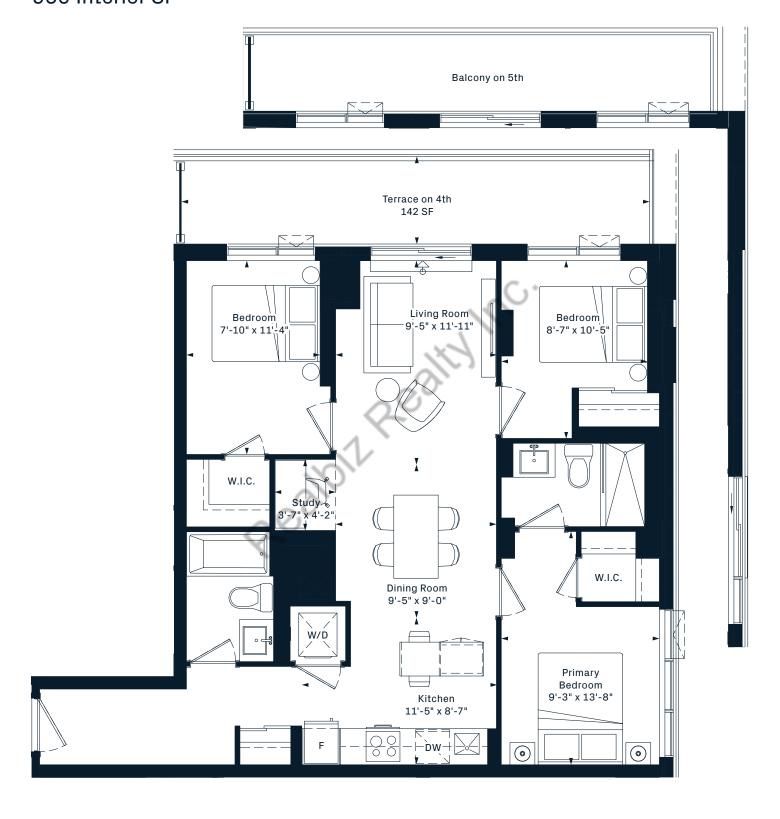

# **3B**3 Bedroom 815 Interior SF

**3C** 3 Bedroom 863 Interior SF

5TH FLOOR

**3X** 3 Bedroom