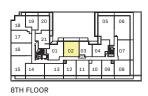

alcony and terrace area is approximate and not included in net suite area. The purchaser acknowledges that the actual unit purchased may be a reverse layout to the plan shown. See Sales Representative for full details. E.&O.E.



#### 1AR+D

- 1 Bedroom
- + Den
- 578 Interior SF













#### 1AS+D

- 1 Bedroom
- + Den
- 573 Interior SF















#### 1V+D

1 Bedroom

+ Den















#### 1J+D

1 Bedroom

+ Den











#### 1K+D

1 Bedroom

+ Den











#### 1AA+D

- 1 Bedroom
- + Den

593 Interior SF















8TH FLOOR



### 1G+D

1 Bedroom

+ Den











#### 1AW+D

1 Bedroom

+ Den











#### 1AC+D

1 Bedroom

+ Den













#### 1AE+D

- 1 Bedroom
- + Den
- 615 Interior SF













#### 1AG+D

- 1 Bedroom
- + Den
- 618 Interior SF























### 1L+D

1 Bedroom

+ Den











#### 1N+D

1 Bedroom

+ Den











#### 1AX+D

1 Bedroom

+ Den













#### 1P+D

1 Bedroom

+ Den

















### **1Q+D**

1 Bedroom

+ Den

660 Interior SF



Den 8'-9" x 4'-11"











## **2H**2 Bedroom 657 Interior SF























# **2Q**2 Bedroom 731 Interior SF











## **2N**2 Bedroom 610 Interior SF













#### 2AE













# **2B**2 Bedroom 642 Interior SF











## **2D**2 Bedroom 643 Interior SF



















# **2W**2 Bedroom 644 Interior SF











## **2AY**2 Bedroom 652 Interior SF













## **2H**2 Bedroom 657 Interior SF























# **2A**2 Bedroom 663 Interior SF











# **2J**2 Bedroom 664 Interior SF











# **2K**2 Bedroom 667 Interio