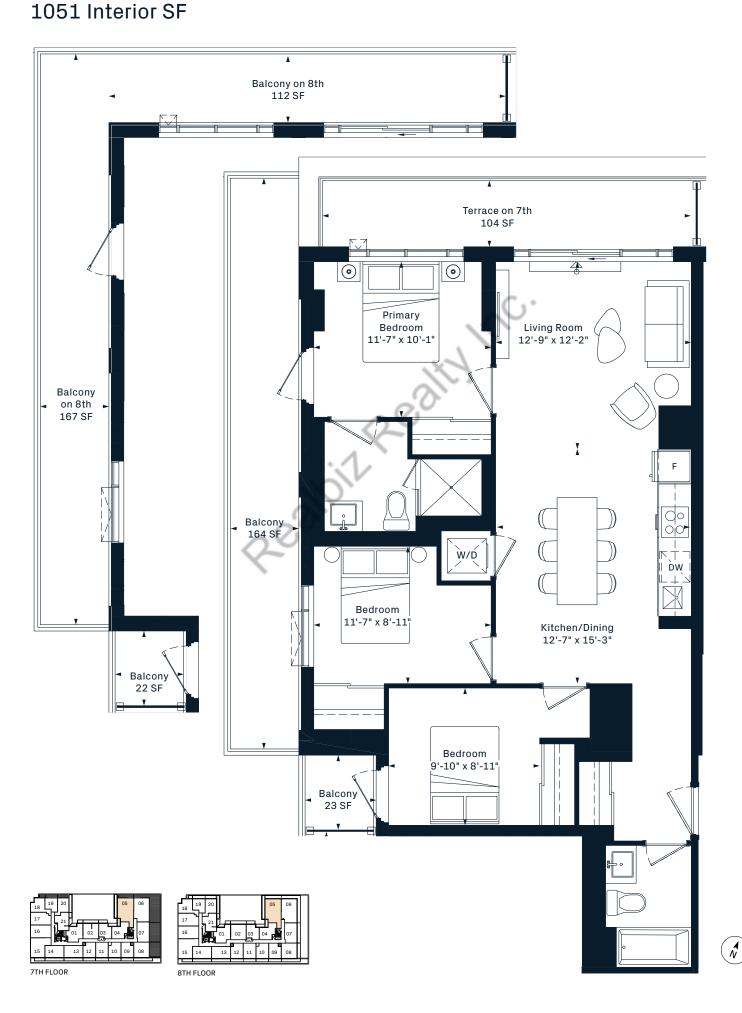

om 731 Interior SF











## **2N**2 Bedroom 610 Interior SF













#### 2AE













# **2B**2 Bedroom 642 Interior SF











## **2D**2 Bedroom 643 Interior SF



















# **2W**2 Bedroom 644 Interior SF











## **2AY**2 Bedroom 652 Interior SF













## **2H**2 Bedroom 657 Interior SF























# **2A**2 Bedroom 663 Interior SF











# **2J**2 Bedroom 664 Interior SF











# **2K**2 Bedroom 667 Interior SF























# **2S**2 Bedroom 703 Interior SF

















# **2Q**2 Bedroom 731 Interior SF











# **3B**3 Bedroom 815 Interior SF











**3C** 3 Bedroom 863 Interior SF





5TH FLOOR













**3X** 3 Bedroom













#### **3K** 3 Bedroom 960 Interior SF













#### 3N 3 Bedroom







#### **3L** 3 Bedroom 1054 Interior SF













# **SK**Jr. 1 Bedroom 388 Interior SF













#### SE

Jr. 1 Bedroom 417 Interior SF











#### SC Jr. 1 Bedroom 435 Interior SF











#### SB

Jr. 1 Bedroom 439 Interior SF















#### SD

#### Jr. 1 Bedroom 440 Interior SF







 $\sqrt{N}$ 

#### SF Jr. 1 Bedroom 440 Interior SF











#### SJ Jr. 1 Bedroom 473 Interior SF