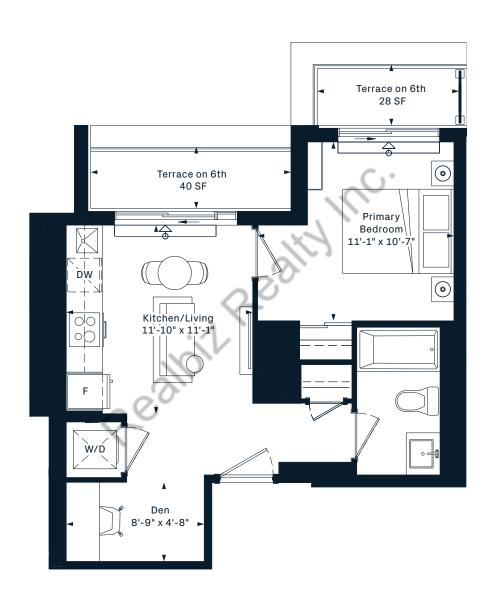

### **1N**

#### 1 Bedroom 468 Interior SF

















### **1G**

#### 1 Bedroom 478 Interior SF























### **1X** 1 Bedroom

480 Interior SF





















8TH FLOOR



### **1V**

#### 1 Bedroom 486 Interior SF























#### **1D** 1 Bedroom 496 Interior SF











#### **1**J 1 Bedroom 500 Interior SF





















8TH FLOOR



## **1A**1 Bedroom 500 Interior SF



#### OPERABLE WINDOW ON 4TH















# **1Z**1 Bedroom 503 Interior SF













# **1C**1 Bedroom 507 Interior SF













# **1Y**1 Bedroom 514 Interior SF











# **1E**1 Bedroom 523 Interior SF











## **1F**1 Bedroom 541 Interior SF











#### **1V**

- 1 Bedroom
- + Den
- 486 Interior SF























### **1K**

1 Bedroom

+ Den











#### 1R+D

1 Bedroom

+ Den











#### 1B+D

1 Bedroom

+ Den











### **1A+D**

1 Bedroom

+ Den











#### 1AM+D

1 Bedroom

+ Den













#### 1D+D

1 Bedroom

+ Den











#### 1AV+D

- 1 Bedroom
- + Den

569 Interior SF





















Dimensions, specifications, layouts and materials are approximate only and are subject to change without notice. Tile patterns may vary. Window size and location may vary. Actual usable floor space may vary from stated floor area. Balcony and terrace area is approximate and not included in net suite area. The purchaser acknowledges that the actual unit purchased may be a reverse layout to the plan shown. See Sales Representative for full details. E.&O.E.



#### 1AR+D

- 1 Bedroom
- + Den
- 578 Interior SF