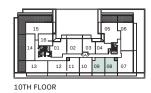

### **1N**

#### 1 Bedroom 468 Interior SF

















### **1G**

#### 1 Bedroom 478 Interior SF























### **1X** 1 Bedroom

480 Interior SF





















8TH FLOOR



### **1V**

#### 1 Bedroom 486 Interior SF























#### **1D** 1 Bedroom 496 Interior SF











#### **1**J 1 Bedroom 500 Interior SF





















8TH FLOOR



## **1A**1 Bedroom 500 Interior SF



#### OPERABLE WINDOW ON 4TH















# **1Z**1 Bedroom 503 Interior SF













# **1C**1 Bedroom 507 Interior SF













# **1Y**1 Bedroom 514 Interior SF











# **1E**1 Bedroom 523 Interior SF











## **1F**1 Bedroom 541 Interior SF











#### **1V**

- 1 Bedroom
- + Den
- 486 Interior SF























### **1K**

1 Bedroom

+ Den











#### 1R+D

1 Bedroom

+ Den











#### 1B+D

1 Bedroom

+ Den











### **1A+D**

1 Bedroom

+ Den