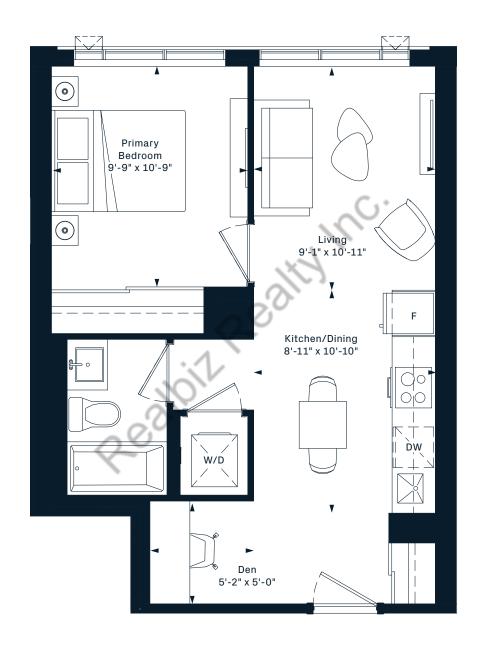

SF

















### **1G**

#### 1 Bedroom 478 Interior SF























### **1X** 1 Bedroom

480 Interior SF





















8TH FLOOR



### **1V**

#### 1 Bedroom 486 Interior SF























#### **1D** 1 Bedroom 496 Interior SF











#### **1**J 1 Bedroom 500 Interior SF





















8TH FLOOR



## **1A**1 Bedroom 500 Interior SF



#### OPERABLE WINDOW ON 4TH















# **1Z**1 Bedroom 503 Interior SF













# **1C**1 Bedroom 507 Interior SF













# **1Y**1 Bedroom 514 Interior SF











# **1E**1 Bedroom 523 Interior SF











## **1F**1 Bedroom 541 Interior SF











#### **1V**

- 1 Bedroom
- + Den
- 486 Interior SF























### **1K**

1 Bedroom

+ Den











#### 1R+D

1 Bedroom

+ Den











#### 1B+D

1 Bedroom

+ Den











### **1A+D**

1 Bedroom

+ Den











#### 1AM+D

1 Bedroom

+ Den













#### 1D+D

1 Bedroom

+ Den











#### 1AV+D

- 1 Bedroom
- + Den

569 Interior SF





















Dimensions, specifications, layouts and materials are approximate only and are subject to change without notice. Tile patterns may vary. Window size and location may vary. Actual usable floor space may vary from stated floor area. Balcony and terrace area is approximate and not included in net suite area. The purchaser acknowledges that the actual unit purchased may be a reverse layout to the plan shown. See Sales Representative for full details. E.&O.E.



#### 1AR+D

- 1 Bedroom
- + Den
- 578 Interior SF













#### 1AS+D

- 1 Bedroom
- + Den
-