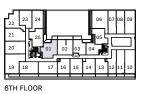

AS+D

- 1 Bedroom
- + Den
- 573 Interior SF















#### 1V+D

1 Bedroom

+ Den















#### 1J+D

1 Bedroom

+ Den











#### 1K+D

1 Bedroom

+ Den











#### 1AA+D

- 1 Bedroom
- + Den

593 Interior SF















8TH FLOOR



### 1G+D

1 Bedroom

+ Den











#### 1AW+D

1 Bedroom

+ Den











#### 1AC+D

1 Bedroom

+ Den













#### 1AE+D

- 1 Bedroom
- + Den
- 615 Interior SF













#### 1AG+D

- 1 Bedroom
- + Den
- 618 Interior SF























### 1L+D

1 Bedroom

+ Den











#### 1N+D

1 Bedroom

+ Den











#### 1AX+D

1 Bedroom

+ Den













#### 1P+D

1 Bedroom

+ Den

















### **1Q+D**

1 Bedroom

+ Den

660 Interior SF



Den 8'-9" x 4'-11"











## **2H**2 Bedroom 657 Interior SF























# **2Q**2 Bedroom 731 Interior SF











## **2N**2 Bedroom 610 Interior SF













#### 2AE













# **2B**2 Bedroom 642 Interior SF











## **2D**2 Bedroom 643 Interior SF



















# **2W**2 Bedroom 644 Interior SF











## **2AY**2 Bedroom 652 Interior SF













## **2H**2 Bedroom 657 Interior SF























# **2A**2 Bedroom 663 Interior SF











# **2J**2 Bedroom 664 Interior SF











# **2K**2 Bedroom 667 Interior SF























# **2S**2 Bedroom 703 Interior SF

















# **2Q**2 Bedroom 731 Interior SF











# **3B**3 Bedroom 815 Interior SF











**3C** 3 Bedroom 863 Interior SF





5TH FLOOR













**3X** 3 Bedroom













#### **3K** 3 Bedroom 960 Interior SF