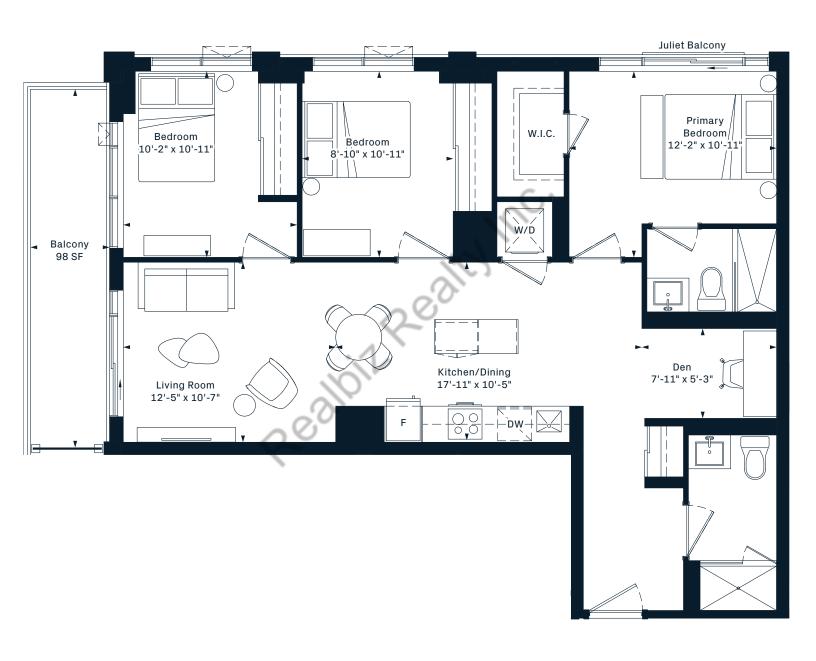

# **3B**3 Bedroom 815 Interior SF

**3C** 3 Bedroom 863 Interior SF

5TH FLOOR

**3X** 3 Bedroom