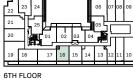

### **1N**

#### 1 Bedroom 468 Interior SF

















### **1G**

#### 1 Bedroom 478 Interior SF























### **1X** 1 Bedroom

480 Interior SF





















8TH FLOOR



### **1V**

#### 1 Bedroom 486 Interior SF























#### **1D** 1 Bedroom 496 Interior SF











#### **1**J 1 Bedroom 500 Interior SF





















8TH FLOOR



## **1A**1 Bedroom 500 Interior SF



#### OPERABLE WINDOW ON 4TH















# **1Z**1 Bedroom 503 Interior SF













# **1C**1 Bedroom 507 Interior SF













# **1Y**1 Bedroom 514 Interior SF











# **1E**1 Bedroom 523 Interior SF











## **1F**1 Bedroom 541 Interior SF











#### **1V**

- 1 Bedroom
- + Den
- 486 Interior SF























### **1K**

1 Bedroom

+ Den











#### 1R+D

1 Bedroom

+ Den











#### 1B+D

1 Bedroom

+ Den











### **1A+D**

1 Bedroom

+ Den











#### 1AM+D

1 Bedroom

+ Den