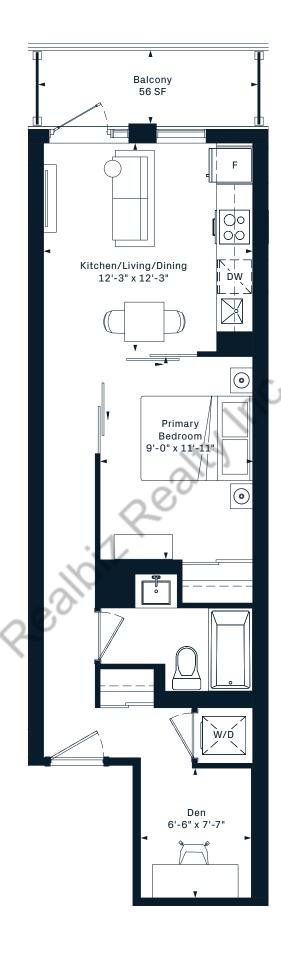

### **1X** 1 Bedroom

480 Interior SF





















8TH FLOOR



### **1V**

#### 1 Bedroom 486 Interior SF























#### **1D** 1 Bedroom 496 Interior SF











#### **1**J 1 Bedroom 500 Interior SF





















8TH FLOOR



## **1A**1 Bedroom 500 Interior SF



#### OPERABLE WINDOW ON 4TH















# **1Z**1 Bedroom 503 Interior SF













# **1C**1 Bedroom 507 Interior SF













# **1Y**1 Bedroom 514 Interior SF











# **1E**1 Bedroom 523 Interior SF











## **1F**1 Bedroom 541 Interior SF











#### **1V**

- 1 Bedroom
- + Den
- 486 Interior SF























### **1K**

1 Bedroom

+ Den











#### 1R+D

1 Bedroom

+ Den











#### 1B+D

1 Bedroom

+ Den











### **1A+D**

1 Bedroom

+ Den











#### 1AM+D

1 Bedroom

+ Den













#### 1D+D

1 Bedroom

+ Den











#### 1AV+D

- 1 Bedroom
- + Den

569 Interior SF





















Dimensions, specifications, layouts and materials are approximate only and are subject to change without notice. Tile patterns may vary. Window size and location may vary. Actual usable floor space may vary from stated floor area. Balcony and terrace area is approximate and not included in net suite area. The purchaser acknowledges that the actual unit purchased may be a reverse layout to the plan shown. See Sales Representative for full details. E.&O.E.



#### 1AR+D

- 1 Bedroom
- + Den
- 578 Interior SF













#### 1AS+D

- 1 Bedroom
- + Den
- 573 Interior SF















#### 1V+D

1 Bedroom

+ Den















#### 1