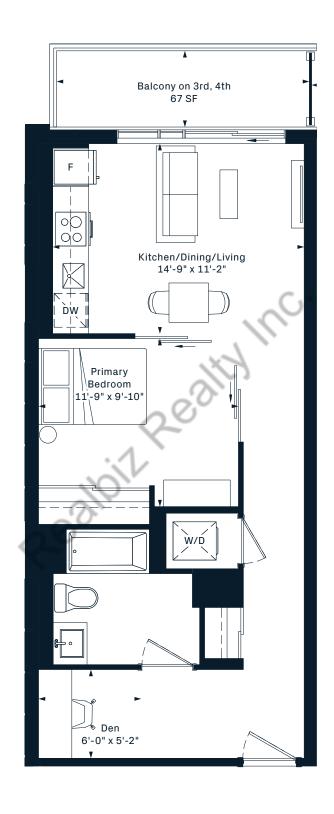

nit purchased may be a reverse layout to the plan shown. See Sales Representative for full details. E.&O.E.



#### 1AR+D

- 1 Bedroom
- + Den
- 578 Interior SF













#### 1AS+D

- 1 Bedroom
- + Den
- 573 Interior SF















#### 1V+D

1 Bedroom

+ Den















#### 1J+D

1 Bedroom

+ Den











#### 1K+D

1 Bedroom

+ Den











#### 1AA+D

- 1 Bedroom
- + Den

593 Interior SF















8TH FLOOR



### 1G+D

1 Bedroom

+ Den











#### 1AW+D

1 Bedroom

+ Den











#### 1AC+D

1 Bedroom

+ Den













#### 1AE+D

- 1 Bedroom
- + Den
- 615 Interior SF













#### 1AG+D

- 1 Bedroom
- + Den
- 618 Interior SF























### 1L+D

1 Bedroom

+ Den











#### 1N+D

1 Bedroom

+ Den











#### 1AX+D

1 Bedroom

+ Den













#### 1P+D

1 Bedroom

+ Den

















### **1Q+D**

1 Bedroom

+ Den

660 Interior SF



Den 8'-9" x 4'-11"











## **2H**2 Bedroom 657 Interior SF























# **2Q**2 Bedroom 731 Interior SF











## **2N**2 Bedroom 610 Interior SF













#### 2AE













# **2B**2 Bedroom 642 Interior SF











## **2D**2 Bedroom 643 Interior SF



















# **2W**2 Bedroom 644 Interior SF











## **2AY**2 Bedroom 652 Interior SF













## **2H**2 Bedroom 657 Interior SF























# **2A**2 Bedroom 663 Interior SF











# **2J**2 Bedroom 664 Interior SF











# **2K**2 Bedroom 667 Interior SF























# **2S**2 Bedroom 703 Interior SF

















# **2Q**2 Bedroom 731 Interior SF