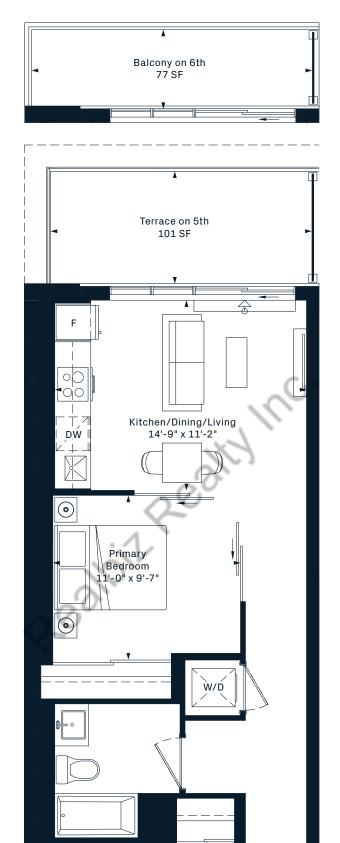

.



#### 1AR+D

- 1 Bedroom
- + Den
- 578 Interior SF













#### 1AS+D

- 1 Bedroom
- + Den
- 573 Interior SF















#### 1V+D

1 Bedroom

+ Den















#### 1J+D

1 Bedroom

+ Den











#### 1K+D

1 Bedroom

+ Den











#### 1AA+D

- 1 Bedroom
- + Den

593 Interior SF















8TH FLOOR



### 1G+D

1 Bedroom

+ Den











#### 1AW+D

1 Bedroom

+ Den











#### 1AC+D

1 Bedroom

+ Den













#### 1AE+D

- 1 Bedroom
- + Den
- 615 Interior SF













#### 1AG+D

- 1 Bedroom
- + Den
- 618 Interior SF























### 1L+D

1 Bedroom

+ Den











#### 1N+D

1 Bedroom

+ Den











#### 1AX+D

1 Bedroom

+ Den













#### 1P+D

1 Bedroom

+ Den

















### **1Q+D**

1 Bedroom

+ Den

660 Interior SF



Den 8'-9" x 4'-11"











## **2H**2 Bedroom 657 Interior SF























# **2Q**2 Bedroom 731 Interior SF











## **2N**2 Bedroom 610 Interior SF













#### 2AE













# **2B**2 Bedroom 642 Interior SF











## **2D**2 Bedroom 643 Interior SF



















# **2W**2 Bedroom 644 Interior SF











## **2AY**2 Bedroom 652 Interior SF













## **2H**2 Bedroom 657 Interior SF























# **2A**2 Bedroom 663 Interior SF











# **2J**2 Bedroom 664 Interior SF











# **2K**2 Bedroom 667 Interior SF























# **2S**2 Bedroom 703 Interior SF

















# **2Q**2 Bedroom 731 Interior SF











# **3B**3 Bedroom 815 Interior SF











**3C** 3 Bedroom 863 Interior SF





5TH FLOOR