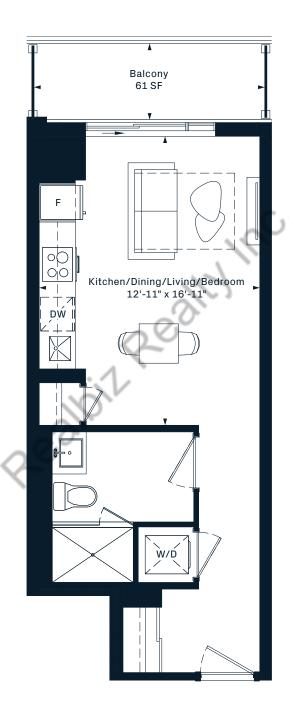

# **2W**2 Bedroom 644 Interior SF











## **2AY**2 Bedroom 652 Interior SF













## **2H**2 Bedroom 657 Interior SF























# **2A**2 Bedroom 663 Interior SF











# **2J**2 Bedroom 664 Interior SF











# **2K**2 Bedroom 667 Interior SF























# **2S**2 Bedroom 703 Interior SF

















# **2Q**2 Bedroom 731 Interior SF











# **3B**3 Bedroom 815 Interior SF











**3C** 3 Bedroom 863 Interior SF





5TH FLOOR













**3X** 3 Bedroom













#### **3K** 3 Bedroom 960 Interior SF













#### 3N 3 Bedroom







#### **3L** 3 Bedroom 1054 Interior SF













# **SK**Jr. 1 Bedroom 388 Interior SF













#### SE

Jr. 1 Bedroom 417 Interior SF











#### SC Jr. 1 Bedroom 435 Interior SF











#### SB

Jr. 1 Bedroom 439 Interior SF















#### SD

#### Jr. 1 Bedroom 440 Interior SF







 $\sqrt{N}$ 

#### SF Jr. 1 Bedroom 440 Interior SF











#### SJ Jr. 1 Bedroom 473 Interior SF