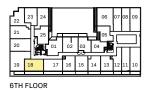

### **1D** 1 Bedroom 496 Interior SF











#### **1**J 1 Bedroom 500 Interior SF





















8TH FLOOR



## **1A**1 Bedroom 500 Interior SF



#### OPERABLE WINDOW ON 4TH















# **1Z**1 Bedroom 503 Interior SF













# **1C**1 Bedroom 507 Interior SF













# **1Y**1 Bedroom 514 Interior SF











# **1E**1 Bedroom 523 Interior SF











## **1F**1 Bedroom 541 Interior SF











#### **1V**

- 1 Bedroom
- + Den
- 486 Interior SF























### **1K**

1 Bedroom

+ Den











#### 1R+D

1 Bedroom

+ Den











#### 1B+D

1 Bedroom

+ Den











### **1A+D**

1 Bedroom

+ Den











#### 1AM+D

1 Bedroom

+ Den













#### 1D+D

1 Bedroom

+ Den











#### 1AV+D

- 1 Bedroom
- + Den

569 Interior SF





















Dimensions, specifications, layouts and materials are approximate only and are subject to change without notice. Tile patterns may vary. Window size and location may vary. Actual usable floor space may vary from stated floor area. Balcony and terrace area is approximate and not included in net suite area. The purchaser acknowledges that the actual unit purchased may be a reverse layout to the plan shown. See Sales Representative for full details. E.&O.E.



#### 1AR+D

- 1 Bedroom
- + Den
- 578 Interior SF













#### 1AS+D

- 1 Bedroom
- + Den
- 573 Interior SF















#### 1V+D

1 Bedroom

+ Den















#### 1J+D

1 Bedroom

+ Den











#### 1K+D

1 Bedroom

+ Den











#### 1AA+D

- 1 Bedroom
- + Den

593 Interior SF















8TH FLOOR