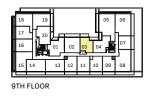

### **1N**

#### 1 Bedroom 468 Interior SF

















### **1G**

#### 1 Bedroom 478 Interior SF























### **1X** 1 Bedroom

480 Interior SF





















8TH FLOOR



### **1V**

#### 1 Bedroom 486 Interior SF























#### **1D** 1 Bedroom 496 Interior SF











#### **1**J 1 Bedroom 500 Interior SF





















8TH FLOOR



## **1A**1 Bedroom 500 Interior SF



#### OPERABLE WINDOW ON 4TH















# **1Z**1 Bedroom 503 Interior SF













# **1C**1 Bedroom 507 Interior SF













# **1Y**1 Bedroom 514 Interior SF











# **1E**1 Bedroom 523 Interior SF











## **1F**1 Bedroom 541 Interior SF











#### **1V**

- 1 Bedroom
- + Den
- 486 Interior SF























### **1K**

1 Bedroom

+ Den











#### 1R+D

1 Bedroom

+ Den











#### 1B+D

1 Bedroom

+ Den











### **1A+D**

1 Bedroom

+ Den











#### 1AM+D

1 Bedroom

+ Den













#### 1D+D

1 Bedroom

+ Den











#### 1AV+D

- 1 Bedroom
- + Den

569 Interior SF





















Dimensions, specifications, layouts and materials are approximate only and are subject to change without notice. Tile patterns may vary. Window size and location may vary. Actual usable floor space may vary from stated floor area. Balcony and terrace area is approximate and not included in net suite area. The purchaser acknowledges that the actual unit purchased may be a reverse layout to the plan shown. See Sales Representative for full details. E.&O.E.



#### 1AR+D

- 1 B