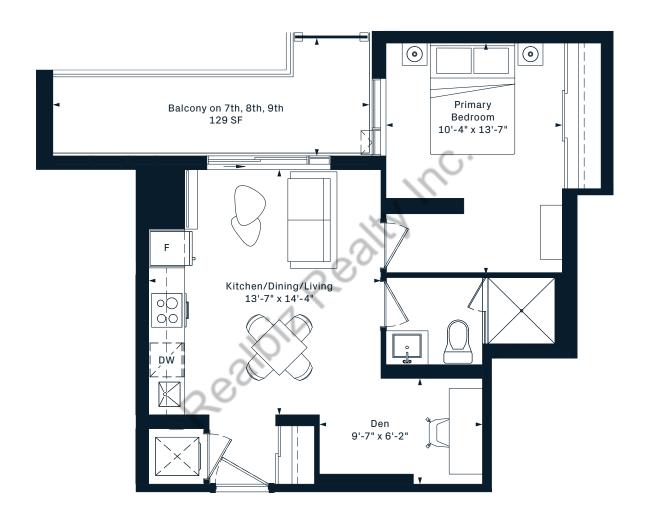

1 Bedroom

+ Den











#### 1AM+D

1 Bedroom

+ Den













#### 1D+D

1 Bedroom

+ Den











#### 1AV+D

- 1 Bedroom
- + Den

569 Interior SF





















Dimensions, specifications, layouts and materials are approximate only and are subject to change without notice. Tile patterns may vary. Window size and location may vary. Actual usable floor space may vary from stated floor area. Balcony and terrace area is approximate and not included in net suite area. The purchaser acknowledges that the actual unit purchased may be a reverse layout to the plan shown. See Sales Representative for full details. E.&O.E.



#### 1AR+D

- 1 Bedroom
- + Den
- 578 Interior SF













#### 1AS+D

- 1 Bedroom
- + Den
- 573 Interior SF















#### 1V+D

1 Bedroom

+ Den















#### 1J+D

1 Bedroom

+ Den











#### 1K+D

1 Bedroom

+ Den











#### 1AA+D

- 1 Bedroom
- + Den

593 Interior SF















8TH FLOOR



### 1G+D

1 Bedroom

+ Den











#### 1AW+D

1 Bedroom

+ Den











#### 1AC+D

1 Bedroom

+ Den













#### 1AE+D

- 1 Bedroom
- + Den
- 615 Interior SF













#### 1AG+D

- 1 Bedroom
- + Den
- 618 Interior SF























### 1L+D

1 Bedroom

+ Den











#### 1N+D

1 Bedroom

+ Den











#### 1AX+D

1 Bedroom

+ Den













#### 1P+D

1 Bedroom

+ Den

















### **1Q+D**

1 Bedroom

+ Den

660 Interior SF



Den 8'-9" x 4'-11"











## **2H**2 Bedroom 657 Interior SF























# **2Q**2 Bedroom 731 Interior SF











## **2N**2 Bedroom 610 Inte