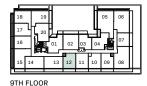

### **1N**

#### 1 Bedroom 468 Interior SF

















### **1G**

#### 1 Bedroom 478 Interior SF























### **1X** 1 Bedroom

480 Interior SF





















8TH FLOOR



### **1V**

#### 1 Bedroom 486 Interior SF























#### **1D** 1 Bedroom 496 Interior SF











#### **1**J 1 Bedroom 500 Interior SF





















8TH FLOOR



## **1A**1 Bedroom 500 Interior SF



#### OPERABLE WINDOW ON 4TH















# **1Z**1 Bedroom 503 Interior SF













# **1C**1 Bedroom 507 Interior SF













# **1Y**1 Bedroom 514 Interior SF











# **1E**1 Bedroom 523 Interior SF











## **1F**1 Bedroom 541 Interior SF











#### **1V**

- 1 Bedroom
- + Den
- 486 Interior SF























### **1K**

1 Bedroom

+ Den











#### 1R+D

1 Bedroom

+ Den











#### 1B+D

1 Bedroom

+ Den











### **1A+D**

1 Bedroom

+ Den











#### 1AM+D

1 Bedroom

+ Den













####