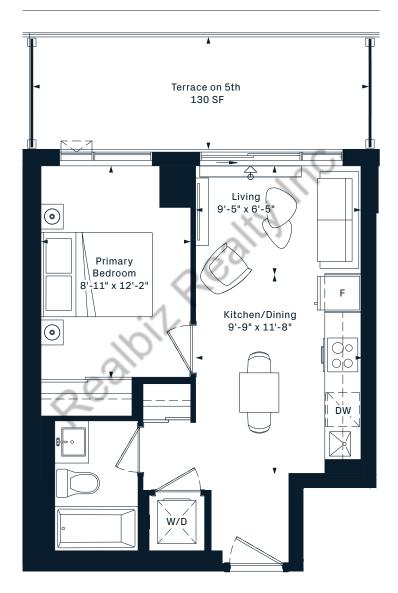

# **3B**3 Bedroom 815 Interior SF

**3C** 3 Bedroom 863 Interior SF

5TH FLOOR

**3X** 3 Bedroom