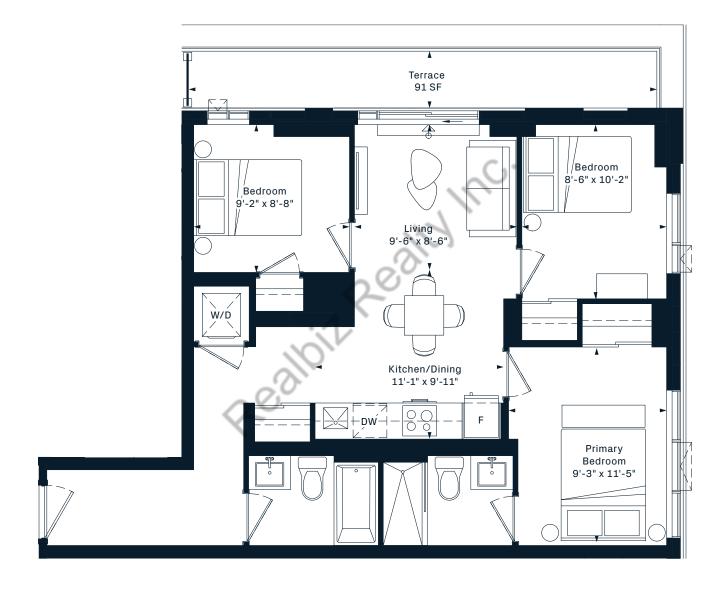

### **1Q+D**

1 Bedroom

+ Den

660 Interior SF



Den 8'-9" x 4'-11"











## **2H**2 Bedroom 657 Interior SF























# **2Q**2 Bedroom 731 Interior SF











## **2N**2 Bedroom 610 Interior SF













#### 2AE













# **2B**2 Bedroom 642 Interior SF











## **2D**2 Bedroom 643 Interior SF



















# **2W**2 Bedroom 644 Interior SF











## **2AY**2 Bedroom 652 Interior SF













## **2H**2 Bedroom 657 Interior SF























# **2A**2 Bedroom 663 Interior SF











# **2J**2 Bedroom 664 Interior SF











# **2K**2 Bedroom 667 Interior SF























# **2S**2 Bedroom 703 Interior SF

















# **2Q**2 Bedroom 731 Interior SF











# **3B**3 Bedroom 815 Interior SF











**3C** 3 Bedroom 863 Interior SF





5TH FLOOR













**3X** 3 Bedroom













#### **3K** 3 Bedroom 960 Interior SF













#### 3N 3 Bedroom







#### **3L** 3 Bedroom 1054 Interior SF













# **SK**Jr. 1 Bedroom 388 Interior SF













#### SE

Jr. 1 Bedroom 417 Interior SF











#### SC Jr. 1 Bedroom 435 Interior SF











#### SB

Jr. 1 Bedroom 439 Interior SF















#### SD

#### Jr. 1 Bedroom 440 Interior SF







 $\sqrt{N}$ 

#### SF Jr. 1 Bedroom 440 Interior SF











#### SJ Jr. 1 Bedroom 473 Interior SF