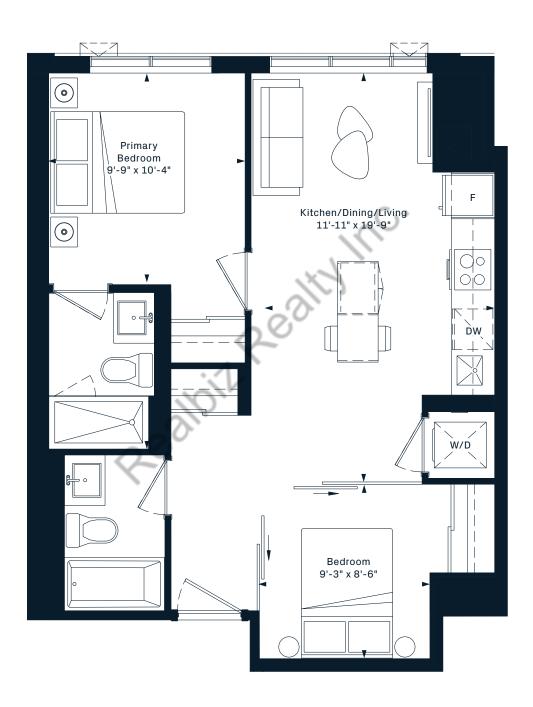

terior SF













#### 1AG+D

- 1 Bedroom
- + Den
- 618 Interior SF























### 1L+D

1 Bedroom

+ Den











#### 1N+D

1 Bedroom

+ Den











#### 1AX+D

1 Bedroom

+ Den













#### 1P+D

1 Bedroom

+ Den

















### **1Q+D**

1 Bedroom

+ Den

660 Interior SF



Den 8'-9" x 4'-11"











## **2H**2 Bedroom 657 Interior SF























# **2Q**2 Bedroom 731 Interior SF











## **2N**2 Bedroom 610 Interior SF













#### 2AE













# **2B**2 Bedroom 642 Interior SF











## **2D**2 Bedroom 643 Interior SF



















# **2W**2 Bedroom 644 Interior SF











## **2AY**2 Bedroom 652 Interior SF













## **2H**2 Bedroom 657 Interior SF























# **2A**2 Bedroom 663 Interior SF











# **2J**2 Bedroom 664 Interior SF











# **2K**2 Bedroom 667 Interior SF























# **2S**2 Bedroom 703 Interior SF

















# **2Q**2 Bedroom 731 Interior SF











# **3B**3 Bedroom 815 Interior SF











**3C** 3 Bedroom 863 Interior SF





5TH FLOOR













**3X** 3 Bedroom













#### **3K** 3 Bedroom 960 Interior SF













#### 3N 3 Bedroom







#### **3L** 3 Bedroom 1054 Interior SF













# **SK**Jr. 1 Bedroom 388 Interior SF













#### SE

Jr. 1 Bedroom 417 Interior SF











#### SC Jr. 1 Bedroom 435 Interior SF











#### SB

Jr. 1 Bedroom 439 Interior SF















#### SD

#### Jr. 1 Bedroom 440 Interior SF







 $\sqrt{N}$ 

#### SF Jr. 1 Bedroom 440 Interior SF











#### SJ Jr