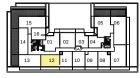

terior SF





















Dimensions, specifications, layouts and materials are approximate only and are subject to change without notice. Tile patterns may vary. Window size and location may vary. Actual usable floor space may vary from stated floor area. Balcony and terrace area is approximate and not included in net suite area. The purchaser acknowledges that the actual unit purchased may be a reverse layout to the plan shown. See Sales Representative for full details. E.&O.E.



#### 1AR+D

- 1 Bedroom
- + Den
- 578 Interior SF













#### 1AS+D

- 1 Bedroom
- + Den
- 573 Interior SF















#### 1V+D

1 Bedroom

+ Den















#### 1J+D

1 Bedroom

+ Den











#### 1K+D

1 Bedroom

+ Den











#### 1AA+D

- 1 Bedroom
- + Den

593 Interior SF















8TH FLOOR



### 1G+D

1 Bedroom

+ Den











#### 1AW+D

1 Bedroom

+ Den











#### 1AC+D

1 Bedroom

+ Den













#### 1AE+D

- 1 Bedroom
- + Den
- 615 Interior SF













#### 1AG+D

- 1 Bedroom
- + Den
- 618 Interior SF























### 1L+D

1 Bedroom

+ Den











#### 1N+D

1 Bedroom

+ Den











#### 1AX+D

1 Bedroom

+ Den













#### 1P+D

1 Bedroom

+ Den

















### **1Q+D**

1 Bedroom

+ Den

660 Interior SF



Den 8'-9" x 4'-11"











## **2H**2 Bedroom 657 Interior SF























# **2Q**2 Bedroom 731 Interior SF











## **2N**2 Bedroom 610 Interior SF













#### 2AE













# **2B**2 Bedroom 642 Interior SF











## **2D**2 Bedroom 643 Interior SF



















# **2W**