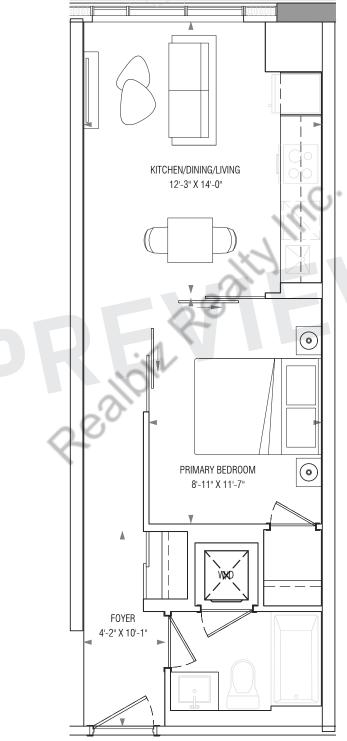

### **1N**

#### 1 Bedroom 468 Interior SF

















### **1G**

#### 1 Bedroom 478 Interior SF























### **1X** 1 Bedroom

480 Interior SF





















8TH FLOOR



### **1V**

#### 1 Bedroom 486 Interior SF























#### **1D** 1 Bedroom 496 Interior SF











#### **1**J 1 Bedroom 500 Interior SF





















8TH FLOOR



## **1A**1 Bedroom 500 Interior SF



#### OPERABLE WINDOW ON 4TH















# **1Z**1 Bedroom 503 Interior SF













# **1C**1 Bedroom 507 Interior SF













# **1Y**1 Bedroom 514 Interior SF











# **1E**1 Bedroom 523 Interior SF











## **1F**1 Bedroom 541 Interior SF











#### **1V**

- 1 Bedroom
- + Den
- 486 Interior SF























### **1K**

1 Bedroom

+ Den











#### 1R+D

1 Bedroom

+ Den











#### 1B+D

1 Bedroom

+ Den











### **1A+D**

1 Bedroom

+ Den











#### 1AM+D

1 Bedroom

+ Den













#### 1D+D

1 Bedroom

+ Den











#### 1AV+D

- 1 Bedroom
- + Den

569 Interior SF





















Dimensions, specifications, layouts and materials are approximate only and are subject to change without notice. Tile patterns may vary. Window size and location may vary.