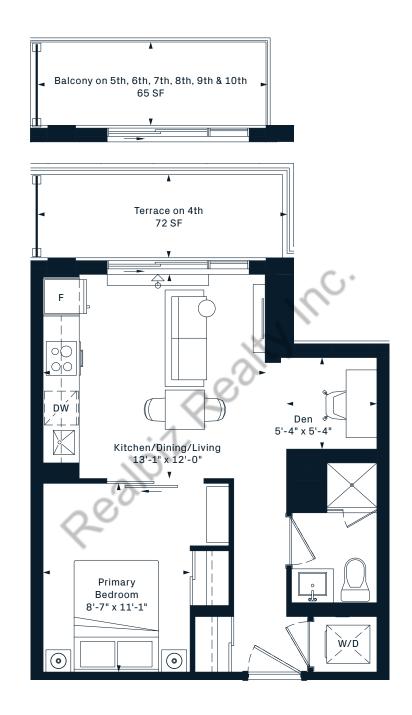

### **1N**

#### 1 Bedroom 468 Interior SF

















### **1G**

#### 1 Bedroom 478 Interior SF























### **1X** 1 Bedroom

480 Interior SF





















8TH FLOOR



### **1V**

#### 1 Bedroom 486 Interior SF























#### **1D** 1 Bedroom 496 Interior SF











#### **1**J 1 Bedroom 500 Interior SF





















8TH FLOOR



## **1A**1 Bedroom 500 Interior SF



#### OPERABLE WINDOW ON 4TH















# **1Z**1 Bedroom 503 Interior SF













# **1C**1 Bedroom 507 Interior SF













# **1Y**1 Bedroom 514 Interior SF











# **1E**1 Bedroom 523 Interior SF











## **1F**1 Bedroom 541 Interior SF











#### **1V**

- 1 Bedroom
- + Den
- 486 Interior SF























### **1K**

1 Bedroom

+ Den











#### 1R+D

1 Bedroom

+ Den











#### 1B+D

1 Bedroom

+ Den











### **1A+D**

1 Bedroom

+ Den











#### 1AM+D

1 Bedroom

+ Den













#### 1D+D

1 Bedroom

+ Den











#### 1AV+D

- 1 Bedroom
- + Den

569 Interior SF





















Dimensions, specifications, layouts and materials are approximate only and are subject to change without notice. Tile patterns may vary. Window size and location may vary. Actual usable floor space may vary from stated floor area. Balcony and terrace area is approximate and not included in net suite area. The purchaser acknowledges that the actual unit purchased may be a reverse layout to the plan shown. See Sales Representative for full details. E.&O.E.



####