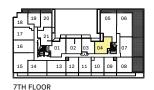

1 Bedroom

+ Den











#### 1AM+D

1 Bedroom

+ Den













#### 1D+D

1 Bedroom

+ Den











#### 1AV+D

- 1 Bedroom
- + Den

569 Interior SF





















Dimensions, specifications, layouts and materials are approximate only and are subject to change without notice. Tile patterns may vary. Window size and location may vary. Actual usable floor space may vary from stated floor area. Balcony and terrace area is approximate and not included in net suite area. The purchaser acknowledges that the actual unit purchased may be a reverse layout to the plan shown. See Sales Representative for full details. E.&O.E.



#### 1AR+D

- 1 Bedroom
- + Den
- 578 Interior SF













#### 1AS+D

- 1 Bedroom
- + Den
- 573 Interior SF















#### 1V+D

1 Bedroom

+ Den















#### 1J+D

1 Bedroom

+ Den











#### 1K+D

1 Bedroom

+ Den











#### 1AA+D

- 1 Bedroom
- + Den

593 Interior SF















8TH FLOOR



### 1G+D

1 Bedroom

+ Den











#### 1AW+D

1 Bedroom

+ Den











#### 1AC+D

1 Bedroom

+ Den













#### 1AE+D

- 1 Bedroom
- + Den
- 615 Interior SF













#### 1AG+D

- 1 Bedroom
- + Den
- 618 Interior SF























### 1L+D

1 Bedroom

+ Den











#### 1N+D

1 Bedroom

+ Den











#### 1AX+D

1 Bedroom

+ Den













#### 1P+D

1 Bedroom

+ Den

















### **1Q+D**

1 Bedroom

+ Den

660 Interior SF



Den 8'-9" x 4'-11"











## **2H**2 Bedroom 657 Interior SF























# **2Q**2 Bedroom 731 Interior SF











## **2N**2 Bedroom 610 Interi