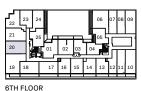

1L+D

1 Bedroom

+ Den











#### 1N+D

1 Bedroom

+ Den











#### 1AX+D

1 Bedroom

+ Den













#### 1P+D

1 Bedroom

+ Den

















### **1Q+D**

1 Bedroom

+ Den

660 Interior SF



Den 8'-9" x 4'-11"











## **2H**2 Bedroom 657 Interior SF























# **2Q**2 Bedroom 731 Interior SF











## **2N**2 Bedroom 610 Interior SF













#### 2AE













# **2B**2 Bedroom 642 Interior SF











## **2D**2 Bedroom 643 Interior SF



















# **2W**2 Bedroom 644 Interior SF











## **2AY**2 Bedroom 652 Interior SF













## **2H**2 Bedroom 657 Interior SF























# **2A**2 Bedroom 663 Interior SF











# **2J**2 Bedroom 664 Interior SF











# **2K**2 Bedroom 667 Interior SF























# **2S**2 Bedroom 703 Interior SF

















# **2Q**2 Bedroom 731 Interior SF











# **3B**3 Bedroom 815 Interior SF











**3C** 3 Bedroom 863 Interior SF





5TH FLOOR













**3X** 3 Bedroom













#### **3K** 3 Bedroom 960 Interior SF













#### 3N 3 Bedroom







#### **3L** 3 Bedroom 1054 Interior SF













# **SK**Jr. 1 Bedroom 388 Interior SF













#### SE

Jr. 1 Bedroom 417 Interior SF











#### SC Jr. 1 Bedroom 435 Interior SF











#### SB

Jr. 1 Bedroom 439 Interior SF















#### SD

#### Jr. 1 Bedroom 440 Interior SF







 $\sqrt{N}$ 

#### SF Jr. 1 Bedroom 440 Interior SF











#### SJ Jr. 1 Bedroom 473 Interior SF