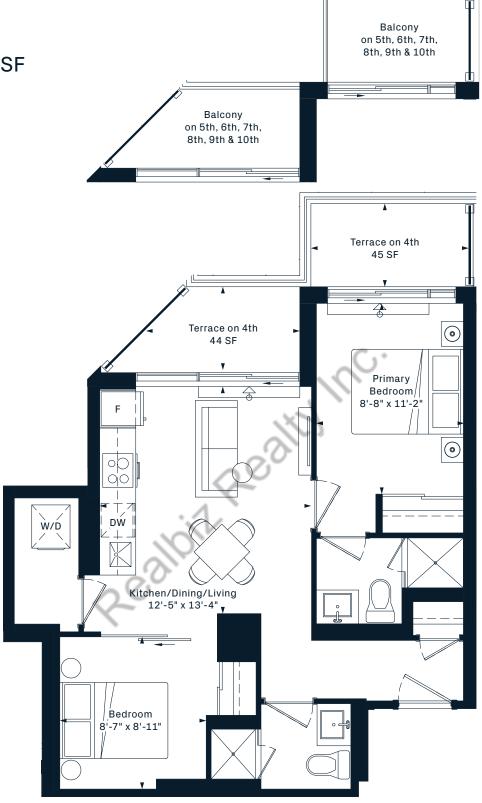

#### 1AS+D

- 1 Bedroom
- + Den
- 573 Interior SF















#### 1V+D

1 Bedroom

+ Den















#### 1J+D

1 Bedroom

+ Den











#### 1K+D

1 Bedroom

+ Den











#### 1AA+D

- 1 Bedroom
- + Den

593 Interior SF















8TH FLOOR



### 1G+D

1 Bedroom

+ Den











#### 1AW+D

1 Bedroom

+ Den











#### 1AC+D

1 Bedroom

+ Den













#### 1AE+D

- 1 Bedroom
- + Den
- 615 Interior SF













#### 1AG+D

- 1 Bedroom
- + Den
- 618 Interior SF























### 1L+D

1 Bedroom

+ Den











#### 1N+D

1 Bedroom

+ Den











#### 1AX+D

1 Bedroom

+ Den













#### 1P+D

1 Bedroom

+ Den

















### **1Q+D**

1 Bedroom

+ Den

660 Interior SF



Den 8'-9" x 4'-11"











## **2H**2 Bedroom 657 Interior SF























# **2Q**2 Bedroom 731 Interior SF











## **2N**2 Bedroom 610 Interior SF













#### 2AE













# **2B**2 Bedroom 642 Interior SF











## **2D**2 Bedroom 643 Interior SF



















# **2W**2 Bedroom 644 Interior SF











## **2AY**2 Bedroom 652 Interior SF













## **2H**2 Bedroom 657 Interior SF























# **2A**2 Bedroom 663 Interior SF











# **2J**2 Bedroom 664 Interior SF











# **2K**2 Bedroom 667 Interior SF























# **2S**2 Bedroom 703 Interior SF

















# **2Q**2 Bedroom 731 Interior SF











# **3B**3 Bedroom 815 Interior SF











**3C** 3 Bedroom 863 Interior SF





5TH FLOOR













**3X** 3 Bedroom













#### **3K** 3 Bedroom 960 Interio