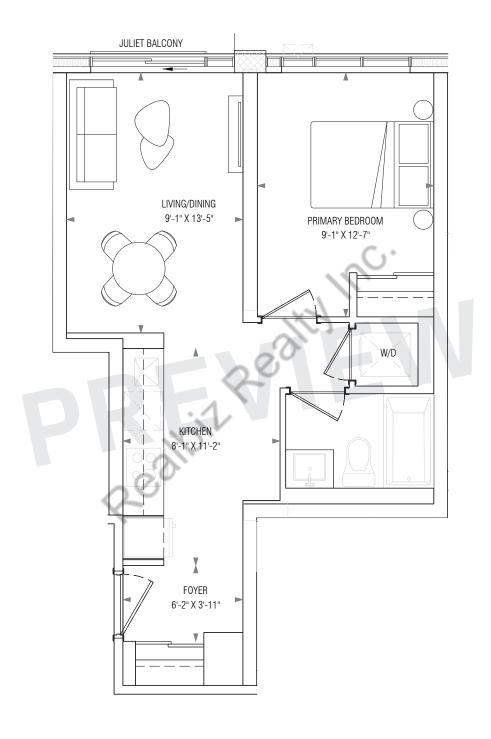

### **1N**

#### 1 Bedroom 468 Interior SF

















### **1G**

#### 1 Bedroom 478 Interior SF























### **1X** 1 Bedroom

480 Interior SF





















8TH FLOOR



### **1V**

#### 1 Bedroom 486 Interior SF























#### **1D** 1 Bedroom 496 Interior SF











#### **1**J 1 Bedroom 500 Interior SF





















8TH FLOOR



## **1A**1 Bedroom 500 Interior SF



#### OPERABLE WINDOW ON 4TH















# **1Z**1 Bedroom 503 Interior SF













# **1C**1 Bedroom 507 Interior SF













# **1Y**1 Bedroom 514 Interior SF











# **1E**1 Bedroom 523 Interior SF











## **1F**1 Bedroom 541 Interior SF











#### **1V**

- 1 Bedroom
- + Den
- 486 Interior SF























### **1K**

1 Bedroom

+ Den











#### 1R+D

1 Bedroom

+ Den











#### 1B+D

1 Bedroom

+ Den











### **1A+D**

1 Bedroom

+ Den











#### 1AM+D

1 Bedroom

+ Den













#### 1D+D

1 Bedroom

+ Den











#### 1AV+D

- 1 Bedroom
- + Den

569 Interior SF





















Dimensions, specifications, layouts and materials are approximate only and are subject to change without notice. Tile patterns may vary. Window size and location may vary. Actual usable floor space may vary from stated floor area. Balcony and terrace area is approximate and not included in net suite area. The pur