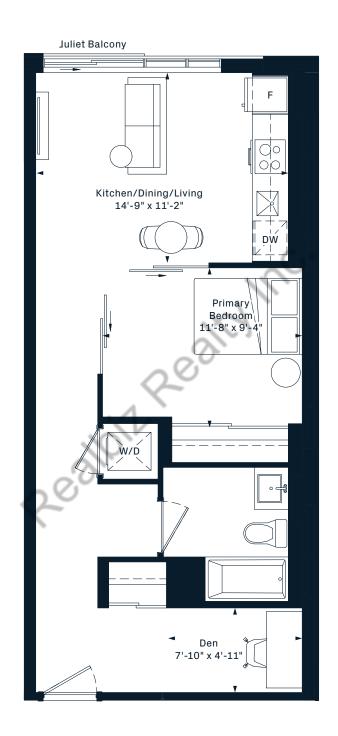

the plan shown. See Sales Representative for full details. E.&O.E.



#### 1AR+D

- 1 Bedroom
- + Den
- 578 Interior SF













#### 1AS+D

- 1 Bedroom
- + Den
- 573 Interior SF















#### 1V+D

1 Bedroom

+ Den















#### 1J+D

1 Bedroom

+ Den











#### 1K+D

1 Bedroom

+ Den











#### 1AA+D

- 1 Bedroom
- + Den

593 Interior SF















8TH FLOOR



### 1G+D

1 Bedroom

+ Den











#### 1AW+D

1 Bedroom

+ Den











#### 1AC+D

1 Bedroom

+ Den













#### 1AE+D

- 1 Bedroom
- + Den
- 615 Interior SF













#### 1AG+D

- 1 Bedroom
- + Den
- 618 Interior SF























### 1L+D

1 Bedroom

+ Den











#### 1N+D

1 Bedroom

+ Den











#### 1AX+D

1 Bedroom

+ Den













#### 1P+D

1 Bedroom

+ Den

















### **1Q+D**

1 Bedroom

+ Den

660 Interior SF



Den 8'-9" x 4'-11"











## **2H**2 Bedroom 657 Interior SF























# **2Q**2 Bedroom 731 Interior SF











## **2N**2 Bedroom 610 Interior SF













#### 2AE













# **2B**2 Bedroom 642 Interior SF











## **2D**2 Bedroom 643 Interior SF



















# **2W**2 Bedroom 644 Interior SF











## **2AY**2 Bedroom 652 Interior SF













## **2H**2 Bedroom 657 Interior SF























# **2A**2 Bedroom 663 Interior SF











# **2J**2 Bedroom 664 Interior SF











# **2K**2 Bedroom 667 Interior SF























# **2S**2 Bedroom 703 Interior SF

















# **2Q**2 Bedroom 731 Interior SF











# **3B**3 Bedroom 815 Interior SF