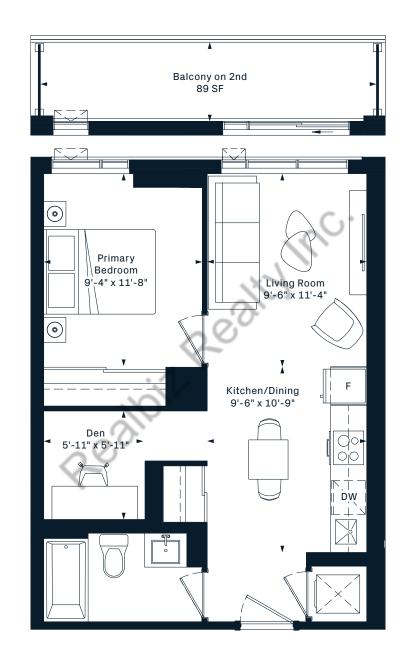

SF





















8TH FLOOR



### **1V**

#### 1 Bedroom 486 Interior SF























#### **1D** 1 Bedroom 496 Interior SF











#### **1**J 1 Bedroom 500 Interior SF





















8TH FLOOR



## **1A**1 Bedroom 500 Interior SF



#### OPERABLE WINDOW ON 4TH















# **1Z**1 Bedroom 503 Interior SF













# **1C**1 Bedroom 507 Interior SF













# **1Y**1 Bedroom 514 Interior SF











# **1E**1 Bedroom 523 Interior SF











## **1F**1 Bedroom 541 Interior SF











#### **1V**

- 1 Bedroom
- + Den
- 486 Interior SF























### **1K**

1 Bedroom

+ Den











#### 1R+D

1 Bedroom

+ Den











#### 1B+D

1 Bedroom

+ Den











### **1A+D**

1 Bedroom

+ Den











#### 1AM+D

1 Bedroom

+ Den













#### 1D+D

1 Bedroom

+ Den











#### 1AV+D

- 1 Bedroom
- + Den

569 Interior SF





















Dimensions, specifications, layouts and materials are approximate only and are subject to change without notice. Tile patterns may vary. Window size and location may vary. Actual usable floor space may vary from stated floor area. Balcony and terrace area is approximate and not included in net suite area. The purchaser acknowledges that the actual unit purchased may be a reverse layout to the plan shown. See Sales Representative for full details. E.&O.E.



#### 1AR+D

- 1 Bedroom
- + Den
- 578 Interior SF













#### 1AS+D

- 1 Bedroom
- + Den
- 573 Interior SF















#### 1V+D

1 Bedroom

+ Den















#### 1J+D

1 Bedroom

+ Den











#### 1K