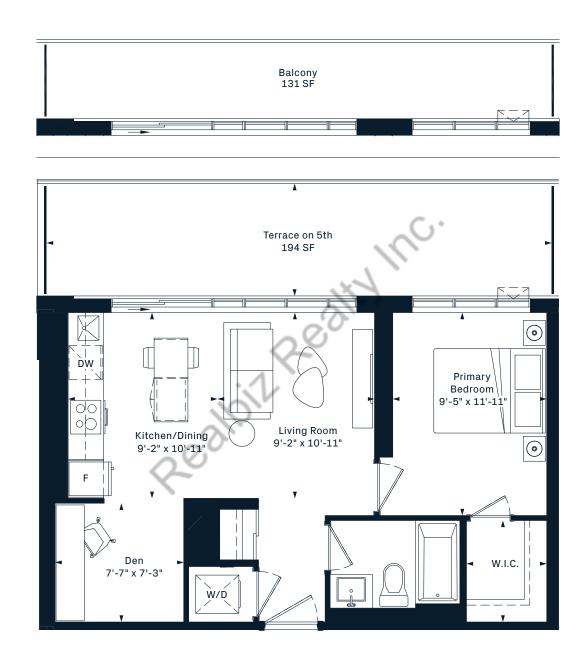

#### 1P+D

1 Bedroom

+ Den

### **1Q+D**

1 Bedroom

+ Den

660 Interior SF

Den 8'-9" x 4'-11"