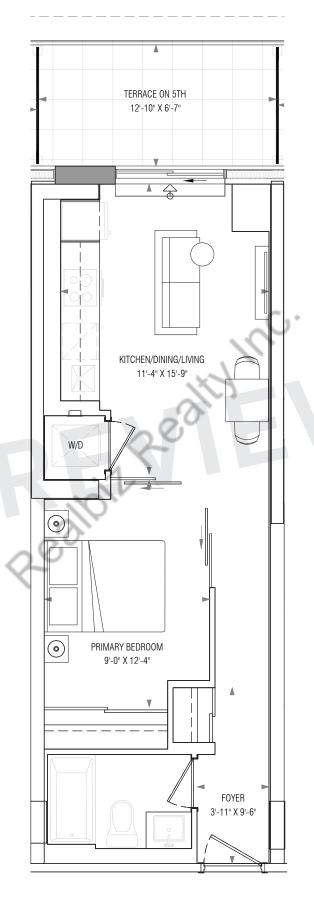

### **1N**

#### 1 Bedroom 468 Interior SF

















### **1G**

#### 1 Bedroom 478 Interior SF























### **1X** 1 Bedroom

480 Interior SF





















8TH FLOOR



### **1V**

#### 1 Bedroom 486 Interior SF























#### **1D** 1 Bedroom 496 Interior SF











#### **1**J 1 Bedroom 500 Interior SF





















8TH FLOOR



## **1A**1 Bedroom 500 Interior SF



#### OPERABLE WINDOW ON 4TH















# **1Z**1 Bedroom 503 Interior SF













# **1C**1 Bedroom 507 Interior SF













# **1Y**1 Bedroom 514 Interior SF











# **1E**1 Bedroom 523 Interior SF











## **1F**1 Bedroom 541 Interior SF











#### **1V**

- 1 Bedroom
- + Den
- 486 Interior SF























### **1K**

1 Bedroom

+ Den











#### 1R+D

1 Bedroom

+ Den











#### 1B+D

1 Bedroom

+ Den











### **1A+D**

1 Bedroom

+ Den











#### 1AM+D

1 Bedroom

+ Den













#### 1D+D

1 Bedroom

+ Den











#### 1AV+D

- 1 Bedroom
- + Den

569 Interior SF





















Dimensions, specifications, layouts and materials are approximate only and are subject to change without notice. Tile patterns may vary. Window size and location may vary. Actual usable floor space may vary from stated floor area. Balcony and terrace area is approxim