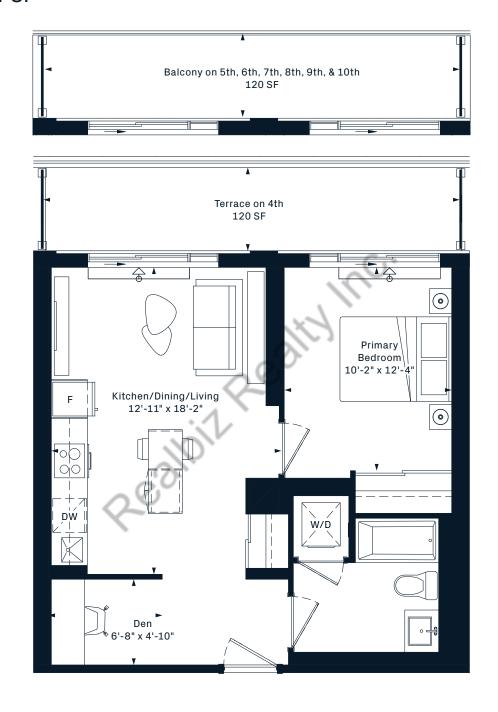

or area. Balcony and terrace area is approximate and not included in net suite area. The purchaser acknowledges that the actual unit purchased may be a reverse layout to the plan shown. See Sales Representative for full details. E.&O.E.



#### 1AR+D

- 1 Bedroom
- + Den
- 578 Interior SF













#### 1AS+D

- 1 Bedroom
- + Den
- 573 Interior SF















#### 1V+D

1 Bedroom

+ Den















#### 1J+D

1 Bedroom

+ Den











#### 1K+D

1 Bedroom

+ Den











#### 1AA+D

- 1 Bedroom
- + Den

593 Interior SF















8TH FLOOR



### 1G+D

1 Bedroom

+ Den











#### 1AW+D

1 Bedroom

+ Den











#### 1AC+D

1 Bedroom

+ Den













#### 1AE+D

- 1 Bedroom
- + Den
- 615 Interior SF













#### 1AG+D

- 1 Bedroom
- + Den
- 618 Interior SF























### 1L+D

1 Bedroom

+ Den











#### 1N+D

1 Bedroom

+ Den











#### 1AX+D

1 Bedroom

+ Den













#### 1P+D

1 Bedroom

+ Den

















### **1Q+D**

1 Bedroom

+ Den

660 Interior SF



Den 8'-9" x 4'-11"











## **2H**2 Bedroom 657 Interior SF























# **2Q**2 Bedroom 731 Interior SF











## **2N**2 Bedroom 610 Interior SF













#### 2AE













# **2B**2 Bedroom 642 Interior SF











## **2D**2 Bedroom 643 Interior SF



















# **2W**2 Bedroom 644 Interior SF











## **2AY**2 Bedroom 652 Interior SF













## **2H**2 Bedroom 657 Interior SF























# **2A**2 Bedroom 663 Interior SF











# **2J**2 Bedroom 664 Interior SF











# **2K**2 Bedroom 6