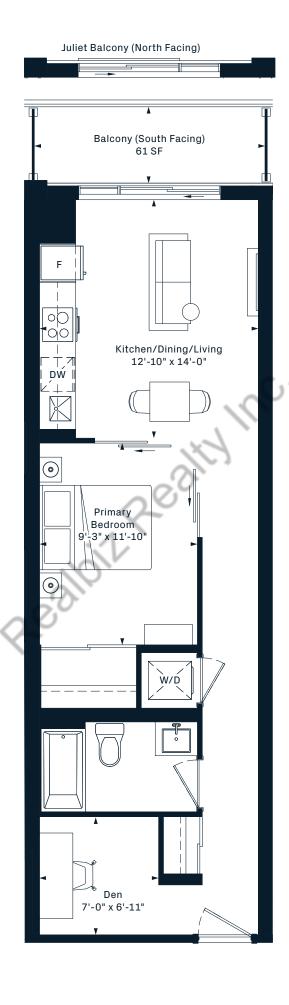

nd not included in net suite area. The purchaser acknowledges that the actual unit purchased may be a reverse layout to the plan shown. See Sales Representative for full details. E.&O.E.



#### 1AR+D

- 1 Bedroom
- + Den
- 578 Interior SF













#### 1AS+D

- 1 Bedroom
- + Den
- 573 Interior SF















#### 1V+D

1 Bedroom

+ Den















#### 1J+D

1 Bedroom

+ Den











#### 1K+D

1 Bedroom

+ Den











#### 1AA+D

- 1 Bedroom
- + Den

593 Interior SF















8TH FLOOR



### 1G+D

1 Bedroom

+ Den











#### 1AW+D

1 Bedroom

+ Den











#### 1AC+D

1 Bedroom

+ Den













#### 1AE+D

- 1 Bedroom
- + Den
- 615 Interior SF













#### 1AG+D

- 1 Bedroom
- + Den
- 618 Interior SF























### 1L+D

1 Bedroom

+ Den











#### 1N+D

1 Bedroom

+ Den











#### 1AX+D

1 Bedroom

+ Den













#### 1P+D

1 Bedroom

+ Den

















### **1Q+D**

1 Bedroom

+ Den

660 Interior SF



Den 8'-9" x 4'-11"











## **2H**2 Bedroom 657 Interior SF























# **2Q**2 Bedroom 731 Interior SF











## **2N**2 Bedroom 610 Interior SF













#### 2AE













# **2B**2 Bedroom 642 Interior SF











## **2D**2 Bedroom 643 Interior SF



















# **2W**2 Bedroom 644 Interior SF











## **2AY**2 Bedroom 652 Interior SF













## **2H**2 Bedroom 657 Interior SF























# **2A**2 Bedroom 663 Interior SF











# **2J**2 Bedroom 664 Interior SF











# **2K**2 Bedroom 667 Interior SF























# **2S**2 Be