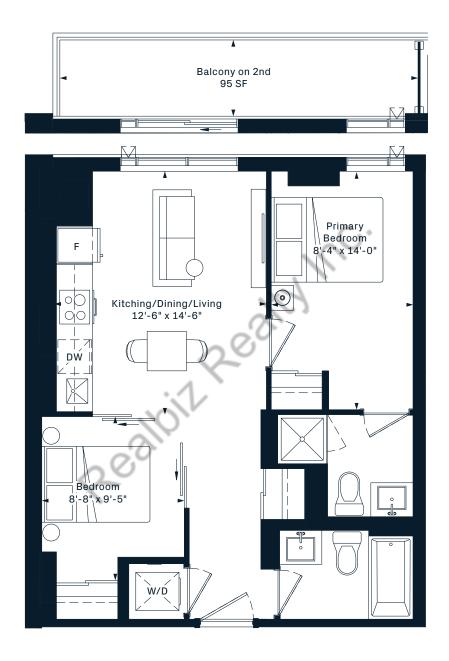

room

+ Den











#### 1AC+D

1 Bedroom

+ Den













#### 1AE+D

- 1 Bedroom
- + Den
- 615 Interior SF













#### 1AG+D

- 1 Bedroom
- + Den
- 618 Interior SF























### 1L+D

1 Bedroom

+ Den











#### 1N+D

1 Bedroom

+ Den











#### 1AX+D

1 Bedroom

+ Den













#### 1P+D

1 Bedroom

+ Den

















### **1Q+D**

1 Bedroom

+ Den

660 Interior SF



Den 8'-9" x 4'-11"











## **2H**2 Bedroom 657 Interior SF























# **2Q**2 Bedroom 731 Interior SF











## **2N**2 Bedroom 610 Interior SF













#### 2AE













# **2B**2 Bedroom 642 Interior SF











## **2D**2 Bedroom 643 Interior SF



















# **2W**2 Bedroom 644 Interior SF











## **2AY**2 Bedroom 652 Interior SF













## **2H**2 Bedroom 657 Interior SF























# **2A**2 Bedroom 663 Interior SF











# **2J**2 Bedroom 664 Interior SF











# **2K**2 Bedroom 667 Interior SF























# **2S**2 Bedroom 703 Interior SF

















# **2Q**2 Bedroom 731 Interior SF











# **3B**3 Bedroom 815 Interior SF











**3C** 3 Bedroom 863 Interior SF





5TH FLOOR













**3X** 3 Bedroom













#### **3K** 3 Bedroom 960 Interior SF













#### 3N 3 Bedroom







#### **3L** 3 Bedroom 1054 Interior SF













# **SK**Jr. 1 Bedroom 388 Interior SF













#### SE

Jr. 1 Bedroom 417 Interior SF











#### SC Jr. 1 Bedroom 435 Interior SF











#### SB

Jr. 1 Bedroom 439 Interior SF















#### SD

#### Jr. 1