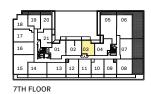

### **1N**

#### 1 Bedroom 468 Interior SF

















### **1G**

#### 1 Bedroom 478 Interior SF























### **1X** 1 Bedroom

480 Interior SF





















8TH FLOOR



### **1V**

#### 1 Bedroom 486 Interior SF























#### **1D** 1 Bedroom 496 Interior SF











#### **1**J 1 Bedroom 500 Interior SF





















8TH FLOOR



## **1A**1 Bedroom 500 Interior SF



#### OPERABLE WINDOW ON 4TH















# **1Z**1 Bedroom 503 Interior SF













# **1C**1 Bedroom 507 Interior SF













# **1Y**1 Bedroom 514 Interior SF











# **1E**1 Bedroom 523 Interior SF











## **1F**1 Bedroom 541 Interior SF











#### **1V**

- 1 Bedroom
- + Den
- 486 Interior SF























### **1K**

1 Bedroom

+ Den











#### 1R+D

1 Bedroom

+ Den











#### 1B+D

1 Bedroom

+ Den











### **1A+D**

1 Bedroom

+ Den











#### 1AM+D

1 Bedroom

+ Den













#### 1D+D

1 Bedroom

+ Den











#### 1AV+D

- 1 Bedroom
- + Den

569 Interior SF





















Dimensions, specifications, layouts and materials are approximate only and are subject to change without notice. Tile patterns may vary. Window size and location may vary. Actual usable floor space may vary from stated floor area. Balcony and terrace area is approximate and not included in net suite area. The purchaser acknowledges that the actual unit purchased may be a reverse layout to the plan shown. See Sales Representative for full details. E.&O.E.



#### 1AR+D

-