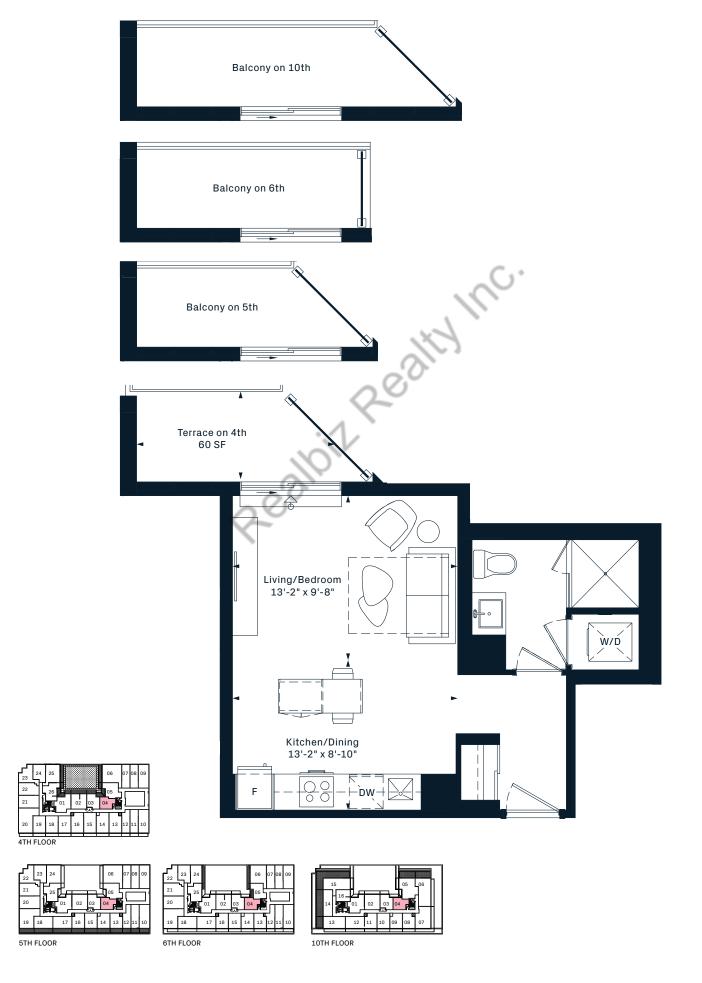

room 657 Interior SF























# **2A**2 Bedroom 663 Interior SF











# **2J**2 Bedroom 664 Interior SF











# **2K**2 Bedroom 667 Interior SF























# **2S**2 Bedroom 703 Interior SF

















# **2Q**2 Bedroom 731 Interior SF











# **3B**3 Bedroom 815 Interior SF











**3C** 3 Bedroom 863 Interior SF





5TH FLOOR













**3X** 3 Bedroom













#### **3K** 3 Bedroom 960 Interior SF













#### 3N 3 Bedroom







#### **3L** 3 Bedroom 1054 Interior SF













# **SK**Jr. 1 Bedroom 388 Interior SF













#### SE

Jr. 1 Bedroom 417 Interior SF











#### SC Jr. 1 Bedroom 435 Interior SF











#### SB

Jr. 1 Bedroom 439 Interior SF















#### SD

#### Jr. 1 Bedroom 440 Interior SF







 $\sqrt{N}$ 

#### SF Jr. 1 Bedroom 440 Interior SF











#### SJ Jr. 1 Bedroom 473 Interior SF