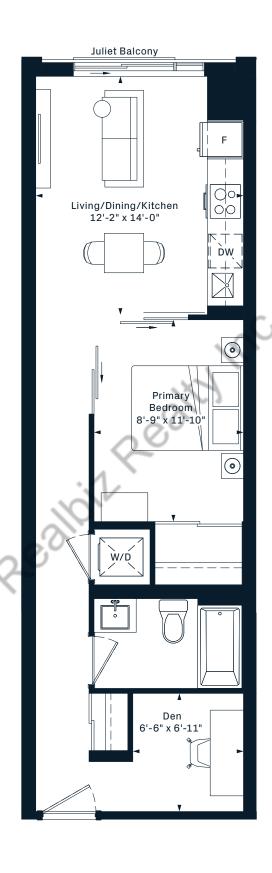

1 Bedroom

+ Den











#### 1AV+D

- 1 Bedroom
- + Den

569 Interior SF





















Dimensions, specifications, layouts and materials are approximate only and are subject to change without notice. Tile patterns may vary. Window size and location may vary. Actual usable floor space may vary from stated floor area. Balcony and terrace area is approximate and not included in net suite area. The purchaser acknowledges that the actual unit purchased may be a reverse layout to the plan shown. See Sales Representative for full details. E.&O.E.



#### 1AR+D

- 1 Bedroom
- + Den
- 578 Interior SF













#### 1AS+D

- 1 Bedroom
- + Den
- 573 Interior SF















#### 1V+D

1 Bedroom

+ Den















#### 1J+D

1 Bedroom

+ Den











#### 1K+D

1 Bedroom

+ Den











#### 1AA+D

- 1 Bedroom
- + Den

593 Interior SF















8TH FLOOR



### 1G+D

1 Bedroom

+ Den











#### 1AW+D

1 Bedroom

+ Den











#### 1AC+D

1 Bedroom

+ Den













#### 1AE+D

- 1 Bedroom
- + Den
- 615 Interior SF













#### 1AG+D

- 1 Bedroom
- + Den
- 618 Interior SF























### 1L+D

1 Bedroom

+ Den











#### 1N+D

1 Bedroom

+ Den











#### 1AX+D

1 Bedroom

+ Den













#### 1P+D

1 Bedroom

+ Den

















### **1Q+D**

1 Bedroom

+ Den

660 Interior SF



Den 8'-9" x 4'-11"











## **2H**2 Bedroom 657 Interior SF























# **2Q**2 Bedroom 731 Interior SF











## **2N**2 Bedroom 610 Interior SF













#### 2AE













# **2B**2 Bedroom 642 Interior SF