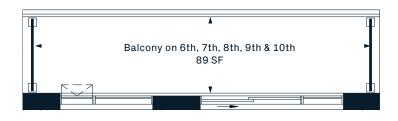

#### 1AV+D

- 1 Bedroom
- + Den

569 Interior SF

Dimensions, specifications, layouts and materials are approximate only and are subject to change without notice. Tile patterns may vary. Window size and location may vary. Actual usable floor space may vary from stated floor area. Balcony and terrace area is approximate and not included in net suite area. The purchaser acknowledges that the actual unit purchased may be a reverse layout to the plan shown. See Sales Representative for full details. E.&O.E.