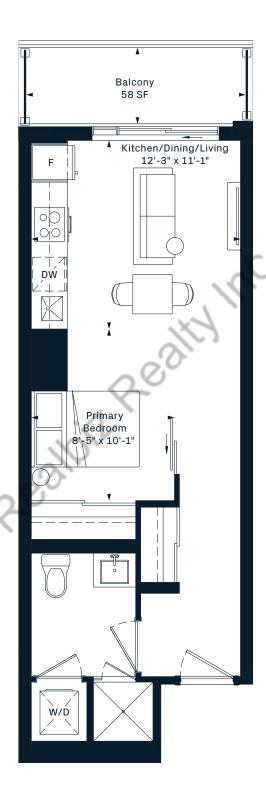

64 Interior SF











# **2K**2 Bedroom 667 Interior SF























# **2S**2 Bedroom 703 Interior SF

















# **2Q**2 Bedroom 731 Interior SF











# **3B**3 Bedroom 815 Interior SF











**3C** 3 Bedroom 863 Interior SF





5TH FLOOR













**3X** 3 Bedroom













#### **3K** 3 Bedroom 960 Interior SF













#### 3N 3 Bedroom







#### **3L** 3 Bedroom 1054 Interior SF













# **SK**Jr. 1 Bedroom 388 Interior SF













#### SE

Jr. 1 Bedroom 417 Interior SF











#### SC Jr. 1 Bedroom 435 Interior SF











#### SB

Jr. 1 Bedroom 439 Interior SF















#### SD

#### Jr. 1 Bedroom 440 Interior SF







 $\sqrt{N}$ 

#### SF Jr. 1 Bedroom 440 Interior SF











#### SJ Jr. 1 Bedroom 473 Interior SF