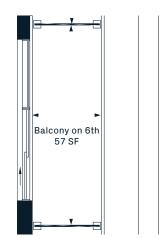

*2AY**2 Bedroom 652 Interior SF













## **2H**2 Bedroom 657 Interior SF























# **2A**2 Bedroom 663 Interior SF











# **2J**2 Bedroom 664 Interior SF











# **2K**2 Bedroom 667 Interior SF























# **2S**2 Bedroom 703 Interior SF

















# **2Q**2 Bedroom 731 Interior SF











# **3B**3 Bedroom 815 Interior SF











**3C** 3 Bedroom 863 Interior SF





5TH FLOOR













**3X** 3 Bedroom













#### **3K** 3 Bedroom 960 Interior SF













#### 3N 3 Bedroom







#### **3L** 3 Bedroom 1054 Interior SF













# **SK**Jr. 1 Bedroom 388 Interior SF













#### SE

Jr. 1 Bedroom 417 Interior SF











#### SC Jr. 1 Bedroom 435 Interior SF











#### SB

Jr. 1 Bedroom 439 Interior SF















#### SD

#### Jr. 1 Bedroom 440 Interior SF







 $\sqrt{N}$ 

#### SF Jr. 1 Bedroom 440 Interior SF











#### SJ Jr. 1 Bedroom 473 Interior SF