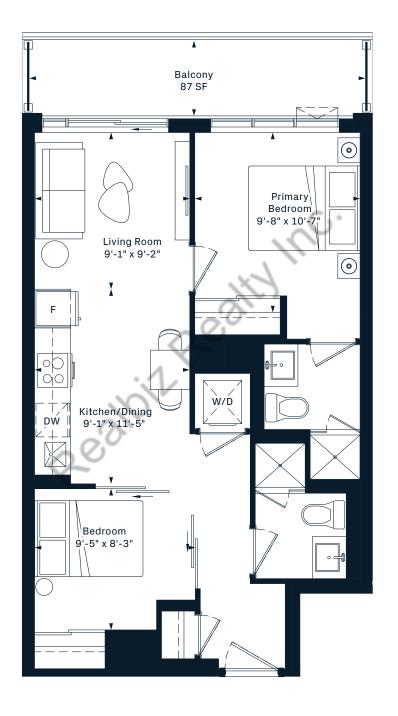

1 Bedroom

+ Den











#### 1AW+D

1 Bedroom

+ Den











#### 1AC+D

1 Bedroom

+ Den













#### 1AE+D

- 1 Bedroom
- + Den
- 615 Interior SF













#### 1AG+D

- 1 Bedroom
- + Den
- 618 Interior SF























### 1L+D

1 Bedroom

+ Den











#### 1N+D

1 Bedroom

+ Den











#### 1AX+D

1 Bedroom

+ Den













#### 1P+D

1 Bedroom

+ Den

















### **1Q+D**

1 Bedroom

+ Den

660 Interior SF



Den 8'-9" x 4'-11"











## **2H**2 Bedroom 657 Interior SF























# **2Q**2 Bedroom 731 Interior SF











## **2N**2 Bedroom 610 Interior SF













#### 2AE













# **2B**2 Bedroom 642 Interior SF











## **2D**2 Bedroom 643 Interior SF



















# **2W**2 Bedroom 644 Interior SF











## **2AY**2 Bedroom 652 Interior SF













## **2H**2 Bedroom 657 Interior SF























# **2A**2 Bedroom 663 Interior SF











# **2J**2 Bedroom 664 Interior SF











# **2K**2 Bedroom 667 Interior SF























# **2S**2 Bedroom 703 Interior SF

















# **2Q**2 Bedroom 731 Interior SF











# **3B**3 Bedroom 815 Interior SF











**3C** 3 Bedroom 863 Interior SF





5TH FLOOR













**3X** 3 Bedroom













#### **3K** 3 Bedroom 960 Interior SF













#### 3N 3 Bedroom







#### **3L** 3 Bedroom 1054 Interior SF













# **SK**Jr. 1 Bedroom 388 Interior SF













#### SE

Jr. 1 Bedroom 417 Interior SF











#### SC Jr. 1 Bedroom 435 Interior SF











#### SB

Jr. 1 Bedroom 439