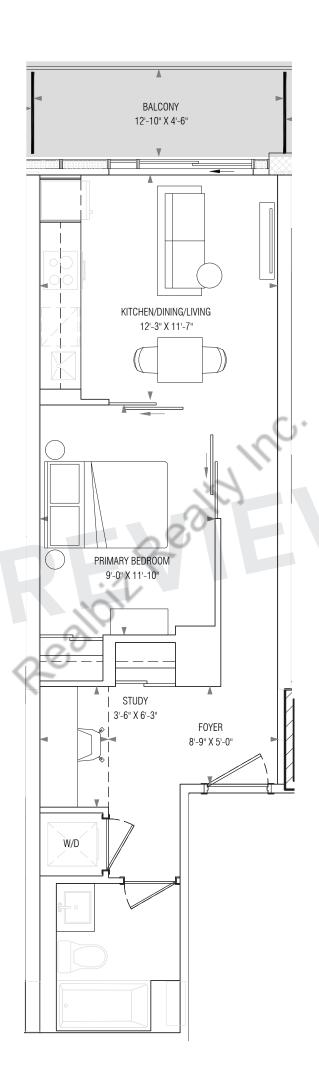

### **1N**

#### 1 Bedroom 468 Interior SF

















### **1G**

#### 1 Bedroom 478 Interior SF























### **1X** 1 Bedroom

480 Interior SF





















8TH FLOOR



### **1V**

#### 1 Bedroom 486 Interior SF























#### **1D** 1 Bedroom 496 Interior SF











#### **1**J 1 Bedroom 500 Interior SF





















8TH FLOOR



## **1A**1 Bedroom 500 Interior SF



#### OPERABLE WINDOW ON 4TH















# **1Z**1 Bedroom 503 Interior SF













# **1C**1 Bedroom 507 Interior SF













# **1Y**1 Bedroom 514 Interior SF











# **1E**1 Bedroom 523 Interior SF











## **1F**1 Bedroom 541 Interior SF











#### **1V**

- 1 Bedroom
- + Den
- 486 Interior SF























### **1K**

1 Bedroom

+ Den











#### 1R+D

1 Bedroom

+ Den











#### 1B+D

1 Bedroom

+ Den











### **1A+D**

1 Bedroom

+ Den











#### 1AM+D

1 Bedroom

+ Den













#### 1D+D

1 Bedroom

+ Den











#### 1AV+D

- 1 Bedroom
- + Den

569 Interior SF





















Dimensions, specifications, layouts and materials are approximate only and are subject to change without notice. Tile patterns may vary. Window size and location may vary. Actual usable floor space may vary from stated floor area. Balcony and terrace area is approximate and not included in net suite area. The purchaser acknowledges that the actual unit purchased may be a reverse layout to the plan show