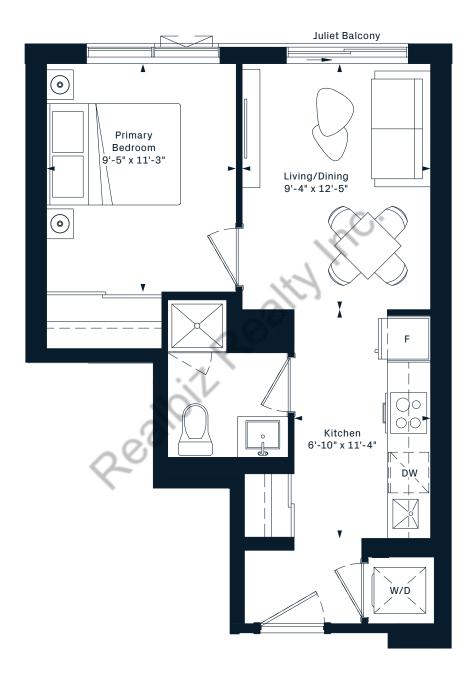

### **1N**

#### 1 Bedroom 468 Interior SF

















### **1G**

#### 1 Bedroom 478 Interior SF























### **1X** 1 Bedroom

480 Interior SF





















8TH FLOOR



### **1V**

#### 1 Bedroom 486 Interior SF























#### **1D** 1 Bedroom 496 Interior SF











#### **1**J 1 Bedroom 500 Interior SF





















8TH FLOOR



## **1A**1 Bedroom 500 Interior SF



#### OPERABLE WINDOW ON 4TH















# **1Z**1 Bedroom 503 Interior SF













# **1C**1 Bedroom 507 Interior SF













# **1Y**1 Bedroom 514 Interior SF











# **1E**1 Bedroom 523 Interior SF











## **1F**1 Bedroom 541 Interior SF











#### **1V**

- 1 Bedroom
- + Den
- 486 Interior SF























### **1K**

1 Bedroom

+ Den











#### 1R+D

1 Bedroom

+ Den