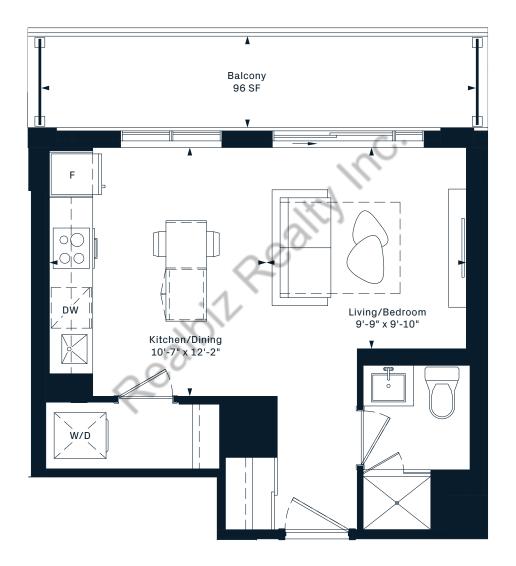

*2D**2 Bedroom 643 Interior SF



















# **2W**2 Bedroom 644 Interior SF











## **2AY**2 Bedroom 652 Interior SF













## **2H**2 Bedroom 657 Interior SF























# **2A**2 Bedroom 663 Interior SF











# **2J**2 Bedroom 664 Interior SF











# **2K**2 Bedroom 667 Interior SF























# **2S**2 Bedroom 703 Interior SF

















# **2Q**2 Bedroom 731 Interior SF











# **3B**3 Bedroom 815 Interior SF











**3C** 3 Bedroom 863 Interior SF





5TH FLOOR













**3X** 3 Bedroom













#### **3K** 3 Bedroom 960 Interior SF













#### 3N 3 Bedroom







#### **3L** 3 Bedroom 1054 Interior SF













# **SK**Jr. 1 Bedroom 388 Interior SF













#### SE

Jr. 1 Bedroom 417 Interior SF











#### SC Jr. 1 Bedroom 435 Interior SF











#### SB

Jr. 1 Bedroom 439 Interior SF















#### SD

#### Jr. 1 Bedroom 440 Interior SF







 $\sqrt{N}$ 

#### SF Jr. 1 Bedroom 440 Interior SF











#### SJ Jr. 1 Bedroom 473 Interior SF