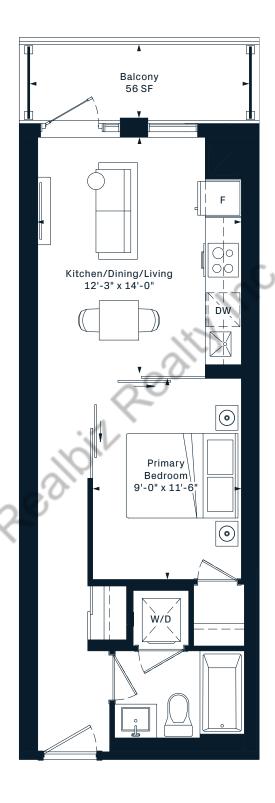

### **1N**

#### 1 Bedroom 468 Interior SF

















### **1G**

#### 1 Bedroom 478 Interior SF























### **1X** 1 Bedroom

480 Interior SF





















8TH FLOOR



### **1V**

#### 1 Bedroom 486 Interior SF























#### **1D** 1 Bedroom 496 Interior SF











#### **1**J 1 Bedroom 500 Interior SF





















8TH FLOOR



## **1A**1 Bedroom 500 Interior SF



#### OPERABLE WINDOW ON 4TH















# **1Z**1 Bedroom 503 Interior SF













# **1C**1 Bedroom 507 Interior SF













# **1Y**1 Bedroom 514 Interior SF











# **1E**1 Bedroom 523 Interior SF











## **1F**1 Bedroom 541 Interior SF











#### **1V**

- 1 Bedroom
- + Den
- 486 Interior SF























### **1K**

1 Bedroom

+ Den











#### 1R+D

1 Bedroom

+ Den











#### 1B+D

1 Bedroom

+ Den











### **1A+D**

1 Bedroom

+ Den











#### 1AM+D

1 Bedroom

+ Den













#### 1D+D

1 Bedroom

+ Den











#### 1AV+D

- 1 Bedroom
- + Den

569 Interior SF





















Dimensions, specificat