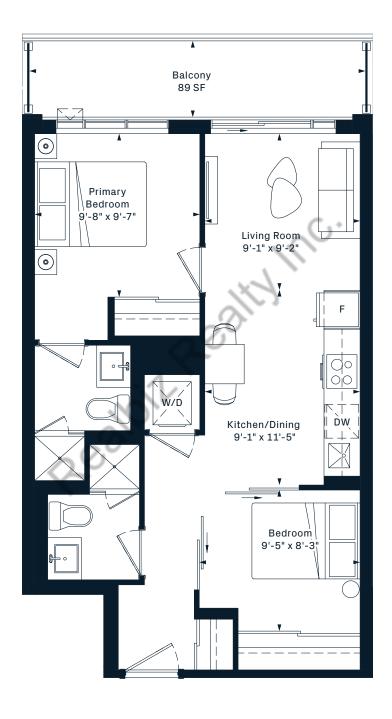

en











#### 1AA+D

- 1 Bedroom
- + Den

593 Interior SF















8TH FLOOR



### 1G+D

1 Bedroom

+ Den











#### 1AW+D

1 Bedroom

+ Den











#### 1AC+D

1 Bedroom

+ Den













#### 1AE+D

- 1 Bedroom
- + Den
- 615 Interior SF













#### 1AG+D

- 1 Bedroom
- + Den
- 618 Interior SF























### 1L+D

1 Bedroom

+ Den











#### 1N+D

1 Bedroom

+ Den











#### 1AX+D

1 Bedroom

+ Den













#### 1P+D

1 Bedroom

+ Den

















### **1Q+D**

1 Bedroom

+ Den

660 Interior SF



Den 8'-9" x 4'-11"











## **2H**2 Bedroom 657 Interior SF























# **2Q**2 Bedroom 731 Interior SF











## **2N**2 Bedroom 610 Interior SF













#### 2AE













# **2B**2 Bedroom 642 Interior SF











## **2D**2 Bedroom 643 Interior SF



















# **2W**2 Bedroom 644 Interior SF











## **2AY**2 Bedroom 652 Interior SF













## **2H**2 Bedroom 657 Interior SF























# **2A**2 Bedroom 663 Interior SF











# **2J**2 Bedroom 664 Interior SF











# **2K**2 Bedroom 667 Interior SF























# **2S**2 Bedroom 703 Interior SF

















# **2Q**2 Bedroom 731 Interior SF











# **3B**3 Bedroom 815 Interior SF











**3C** 3 Bedroom 863 Interior SF





5TH FLOOR













**3X** 3 Bedroom













#### **3K** 3 Bedroom 960 Interior SF













#### 3N 3 Bedroom







#### **3L** 3 Bedroom 1054 Interior SF













# **SK**Jr. 1 Bedroom 388 Interior SF













#### SE

Jr. 1 Bedroom 417