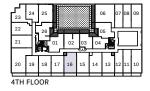

1 Bedroom

+ Den











#### 1AW+D

1 Bedroom

+ Den











#### 1AC+D

1 Bedroom

+ Den













#### 1AE+D

- 1 Bedroom
- + Den
- 615 Interior SF













#### 1AG+D

- 1 Bedroom
- + Den
- 618 Interior SF























### 1L+D

1 Bedroom

+ Den











#### 1N+D

1 Bedroom

+ Den











#### 1AX+D

1 Bedroom

+ Den













#### 1P+D

1 Bedroom

+ Den

















### **1Q+D**

1 Bedroom

+ Den

660 Interior SF



Den 8'-9" x 4'-11"











## **2H**2 Bedroom 657 Interior SF























# **2Q**2 Bedroom 731 Interior SF











## **2N**2 Bedroom 610 Interior SF













#### 2AE













# **2B**2 Bedroom 642 Interior SF











## **2D**2 Bedroom 643 Interior SF



















# **2W**2 Bedroom 644 Interior SF











## **2AY**2 Bedroom 652 Interior SF













## **2H**2 Bedroom 657 Interior SF























# **2A**2 Bedroom 663 Interior SF











# **2J**2 Bedroom 664 Interior SF











# **2K**2 Bedroom 667 Interior SF























# **2S**2 Bedroom 703 Interior SF

















# **2Q**2 Bedroom 731 Interior SF











# **3B**3 Bedroom 815 Interior SF











**3C** 3 Bedroom 863 Interior SF





5TH FLOOR













**3X** 3 Bedroom













#### **3K** 3 Bedroom 960 Interior SF













#### 3N 3 Bedroom







#### **3L** 3 Bedroom 1054 Interior SF













# **SK**Jr. 1 Bedroom 388 Interior SF













#### SE

Jr. 1 Bedroom 417 Interior SF











#### SC Jr. 1 Bedroom 435 Interior SF











#### SB

Jr. 1 Bedroom 439 I