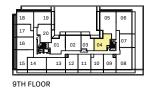

#### **1V**

- 1 Bedroom
- + Den
- 486 Interior SF

### **1K**

1 Bedroom

+ Den

#### 1R+D

1 Bedroom

+ Den

#### 1B+D

1 Bedroom

+ Den

### **1A+D**

1 Bedroom

+ Den

#### 1AM+D

1 Bedroom

+ Den

#### 1D+D

1 Bedroom

+ Den

#### 1AV+D

- 1 Bedroom
- + Den

569 Interior SF

Dimensions, specifications, layouts and materials are approximate only and are subject to change without notice. Tile patterns may vary. Window size and location may vary. Actual usable floor space may vary from stated floor area. Balcony and terrace area is approximate and not included in net suite area. The purchaser acknowledges that the actual unit purchased may be a reverse layout to the plan shown. See Sales Representative for full details. E.&O.E.

#### 1AR+D

- 1 Bedroom
- + Den
- 578 Interior SF

#### 1AS+D

- 1 Bedroom
- + Den
- 573 Interior SF

#### 1V+D

1 Bedroom

+ Den

#### 1J+D

1 Bedroom

+ Den

#### 1K+D

1 Bedroom

+ Den

#### 1AA+D

- 1 Bedroom
- + Den

593 Interior SF

8TH FLOOR