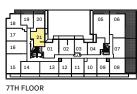

Bedroom

+ Den











### **1A+D**

1 Bedroom

+ Den











#### 1AM+D

1 Bedroom

+ Den













#### 1D+D

1 Bedroom

+ Den











#### 1AV+D

- 1 Bedroom
- + Den

569 Interior SF





















Dimensions, specifications, layouts and materials are approximate only and are subject to change without notice. Tile patterns may vary. Window size and location may vary. Actual usable floor space may vary from stated floor area. Balcony and terrace area is approximate and not included in net suite area. The purchaser acknowledges that the actual unit purchased may be a reverse layout to the plan shown. See Sales Representative for full details. E.&O.E.



#### 1AR+D

- 1 Bedroom
- + Den
- 578 Interior SF













#### 1AS+D

- 1 Bedroom
- + Den
- 573 Interior SF















#### 1V+D

1 Bedroom

+ Den















#### 1J+D

1 Bedroom

+ Den











#### 1K+D

1 Bedroom

+ Den











#### 1AA+D

- 1 Bedroom
- + Den

593 Interior SF















8TH FLOOR



### 1G+D

1 Bedroom

+ Den











#### 1AW+D

1 Bedroom

+ Den











#### 1AC+D

1 Bedroom

+ Den













#### 1AE+D

- 1 Bedroom
- + Den
- 615 Interior SF













#### 1AG+D

- 1 Bedroom
- + Den
- 618 Interior SF























### 1L+D

1 Bedroom

+ Den











#### 1N+D

1 Bedroom

+ Den











#### 1AX+D

1 Bedroom

+ Den













#### 1P+D

1 Bedroom

+ Den

















### **1Q+D**

1 Bedroom

+ Den

660 Interior SF



Den 8'-9" x 4'-11"











## **2H**2 Bedroom 657 Interior SF























# **2Q**2 Bedroom 731 Interior SF