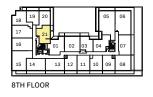

edroom

+ Den











### **1A+D**

1 Bedroom

+ Den











#### 1AM+D

1 Bedroom

+ Den













#### 1D+D

1 Bedroom

+ Den











#### 1AV+D

- 1 Bedroom
- + Den

569 Interior SF





















Dimensions, specifications, layouts and materials are approximate only and are subject to change without notice. Tile patterns may vary. Window size and location may vary. Actual usable floor space may vary from stated floor area. Balcony and terrace area is approximate and not included in net suite area. The purchaser acknowledges that the actual unit purchased may be a reverse layout to the plan shown. See Sales Representative for full details. E.&O.E.



#### 1AR+D

- 1 Bedroom
- + Den
- 578 Interior SF













#### 1AS+D

- 1 Bedroom
- + Den
- 573 Interior SF















#### 1V+D

1 Bedroom

+ Den















#### 1J+D

1 Bedroom

+ Den











#### 1K+D

1 Bedroom

+ Den











#### 1AA+D

- 1 Bedroom
- + Den

593 Interior SF















8TH FLOOR



### 1G+D

1 Bedroom

+ Den











#### 1AW+D

1 Bedroom

+ Den











#### 1AC+D

1 Bedroom

+ Den













#### 1AE+D

- 1 Bedroom
- + Den
- 615 Interior SF













#### 1AG+D

- 1 Bedroom
- + Den
- 618 Interior SF























### 1L+D

1 Bedroom

+ Den











#### 1N+D

1 Bedroom

+ Den











#### 1AX+D

1 Bedroom

+ Den













#### 1P+D

1 Bedroom

+ Den

















### **1Q+D**

1 Bedroom

+ Den

660 Interior SF



Den 8'-9" x 4'-11"











## **2H**2 Bedroom 657 Interior SF























# **2Q**2 Bedroom 731 Interior SF