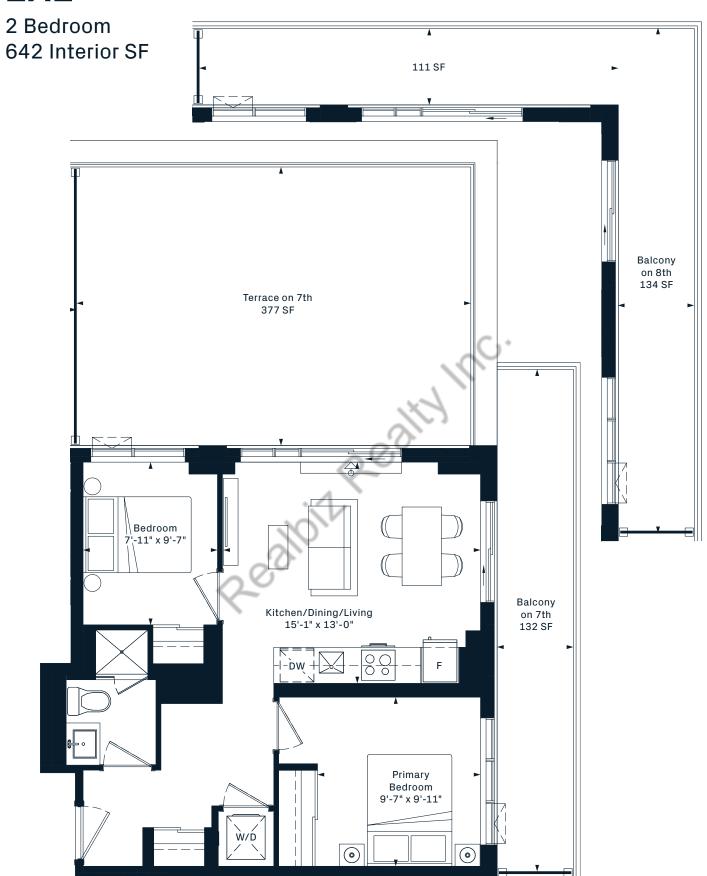

oom

+ Den











#### 1K+D

1 Bedroom

+ Den











#### 1AA+D

- 1 Bedroom
- + Den

593 Interior SF















8TH FLOOR



### 1G+D

1 Bedroom

+ Den











#### 1AW+D

1 Bedroom

+ Den











#### 1AC+D

1 Bedroom

+ Den













#### 1AE+D

- 1 Bedroom
- + Den
- 615 Interior SF













#### 1AG+D

- 1 Bedroom
- + Den
- 618 Interior SF























### 1L+D

1 Bedroom

+ Den











#### 1N+D

1 Bedroom

+ Den











#### 1AX+D

1 Bedroom

+ Den













#### 1P+D

1 Bedroom

+ Den

















### **1Q+D**

1 Bedroom

+ Den

660 Interior SF



Den 8'-9" x 4'-11"











## **2H**2 Bedroom 657 Interior SF























# **2Q**2 Bedroom 731 Interior SF











## **2N**2 Bedroom 610 Interior SF













#### 2AE













# **2B**2 Bedroom 642 Interior SF











## **2D**2 Bedroom 643 Interior SF



















# **2W**2 Bedroom 644 Interior SF











## **2AY**2 Bedroom 652 Interior SF













## **2H**2 Bedroom 657 Interior SF























# **2A**2 Bedroom 663 Interior SF











# **2J**2 Bedroom 664 Interior SF











# **2K**2 Bedroom 667 Interior SF























# **2S**2 Bedroom 703 Interior SF

















# **2Q**2 Bedroom 731 Interior SF











# **3B**3 Bedroom 815 Interior SF











**3C** 3 Bedroom 863 Interior SF





5TH FLOOR













**3X** 3 Bedroom













#### **3K** 3 Bedroom 960 Interior SF













#### 3N 3 Bedroom







#### **3L** 3 Bedroom 1054 Interior SF













# **SK**Jr. 1 Bedroom 388 Inte