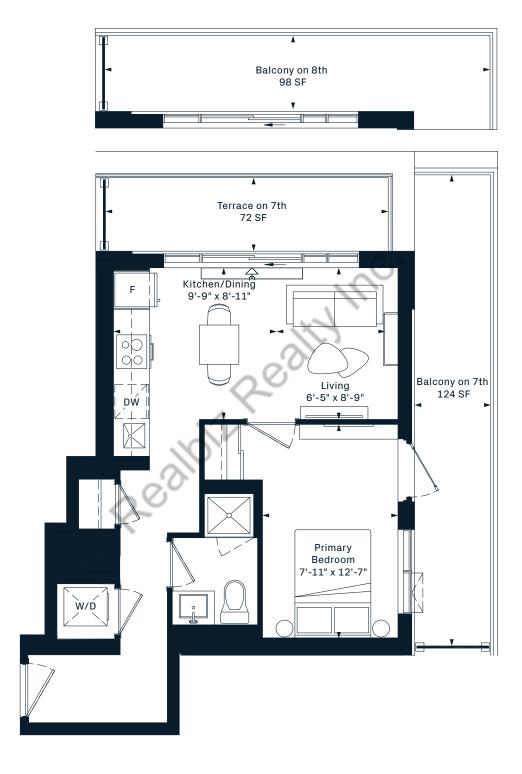

### **1N**

#### 1 Bedroom 468 Interior SF

















### **1G**

#### 1 Bedroom 478 Interior SF























### **1X** 1 Bedroom

480 Interior SF





















8TH FLOOR



### **1V**

#### 1 Bedroom 486 Interior SF























#### **1D** 1 Bedroom 496 Interior SF











#### **1**J 1 Bedroom 500 Interior SF





















8TH FLOOR



## **1A**1 Bedroom 500 Interior SF



#### OPERABLE WINDOW ON 4TH















# **1Z**1 Bedroom 503 Interior SF













# **1C**1 Bedroom 507 Interior SF













# **1Y**1 Bedroom 514 Interior SF











# **1E**1 Bedroom 523 Interior SF











## **1F**1 Bedroom 541 Interior SF











#### **1V**

- 1 Bedroom
- + Den
- 486 Interior SF























### **1K**

1 Bedroom

+ Den











#### 1R+D

1 Bedroom

+ Den











#### 1B+D

1 Bedroom

+ Den











### **1A+D**

1 Bedroom

+ Den











#### 1AM+D

1 Bedroom

+ Den













#### 1D+D

1 Bedroom

+ Den











#### 1AV+D

- 1 Bedroom
- + Den

569 Interior SF





















Dimensions, specifications, layouts and materials are approximate only and are subject to change without notice. Tile patterns may vary. Window size and location may vary. Actual usable floor space may vary from stated f