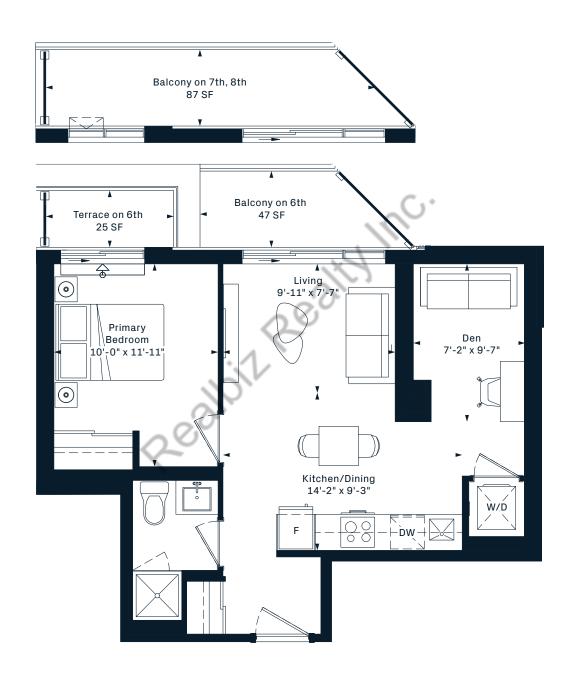

D

1 Bedroom

+ Den











### **1A+D**

1 Bedroom

+ Den











#### 1AM+D

1 Bedroom

+ Den













#### 1D+D

1 Bedroom

+ Den











#### 1AV+D

- 1 Bedroom
- + Den

569 Interior SF





















Dimensions, specifications, layouts and materials are approximate only and are subject to change without notice. Tile patterns may vary. Window size and location may vary. Actual usable floor space may vary from stated floor area. Balcony and terrace area is approximate and not included in net suite area. The purchaser acknowledges that the actual unit purchased may be a reverse layout to the plan shown. See Sales Representative for full details. E.&O.E.



#### 1AR+D

- 1 Bedroom
- + Den
- 578 Interior SF













#### 1AS+D

- 1 Bedroom
- + Den
- 573 Interior SF















#### 1V+D

1 Bedroom

+ Den















#### 1J+D

1 Bedroom

+ Den











#### 1K+D

1 Bedroom

+ Den











#### 1AA+D

- 1 Bedroom
- + Den

593 Interior SF















8TH FLOOR



### 1G+D

1 Bedroom

+ Den











#### 1AW+D

1 Bedroom

+ Den











#### 1AC+D

1 Bedroom

+ Den













#### 1AE+D

- 1 Bedroom
- + Den
- 615 Interior SF













#### 1AG+D

- 1 Bedroom
- + Den
- 618 Interior SF























### 1L+D

1 Bedroom

+ Den











#### 1N+D

1 Bedroom

+ Den











#### 1AX+D

1 Bedroom

+ Den













#### 1P+D

1 Bedroom

+ Den

















### **1Q+D**

1 Bedroom

+ Den

660 Interior SF



Den 8'-9" x 4'-11"











## **2H**2 Bedroom 657 Interior SF























# **2Q**2 Bedroom 731 Interio