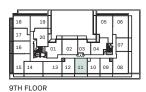

### **1N**

#### 1 Bedroom 468 Interior SF

















### **1G**

#### 1 Bedroom 478 Interior SF























### **1X** 1 Bedroom

480 Interior SF





















8TH FLOOR



### **1V**

#### 1 Bedroom 486 Interior SF























#### **1D** 1 Bedroom 496 Interior SF











#### **1**J 1 Bedroom 500 Interior SF





















8TH FLOOR



## **1A**1 Bedroom 500 Interior SF



#### OPERABLE WINDOW ON 4TH















# **1Z**1 Bedroom 503 Interior SF













# **1C**1 Bedroom 507 Interior SF













# **1Y**1 Bedroom 514 Interior SF











# **1E**1 Bedroom 523 Interior SF











## **1F**1 Bedroom 541 Interior SF











#### **1V**

- 1 Bedroom
- + Den
- 486 Interior SF























### **1K**

1 Bedroom

+ Den











#### 1R+D

1 Bedroom

+ Den











#### 1B+D

1 Bedroom

+ Den











### **1A+D**

1 Bedroom

+ Den











#### 1AM+D

1 Bedroom

+ Den













#### 1D+D

1 Bedroom

+ Den











#### 1AV+D

- 1 Bedroom
- + Den

569 Interior SF





















Dimensions, specifications, layouts and materials are approximate only and are subj