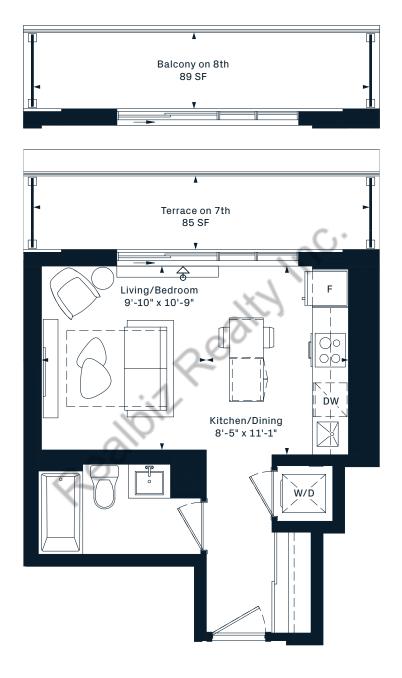

### **1X** 1 Bedroom

480 Interior SF

8TH FLOOR

#### **1**J 1 Bedroom 500 Interior SF

8TH FLOOR