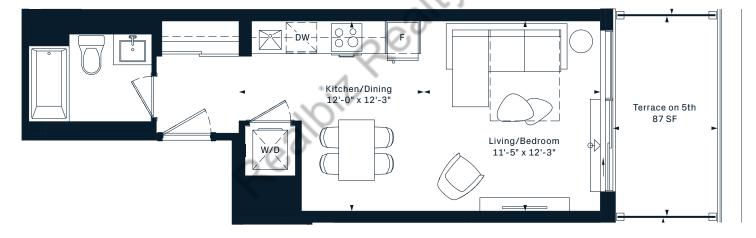

# **3B**3 Bedroom 815 Interior SF

**3C** 3 Bedroom 863 Interior SF

5TH FLOOR

**3X** 3 Bedroom