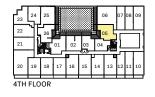

ithout notice. Tile patterns may vary. Window size and location may vary. Actual usable floor space may vary from stated floor area. Balcony and terrace area is approximate and not included in net suite area. The purchaser acknowledges that the actual unit purchased may be a reverse layout to the plan shown. See Sales Representative for full details. E.&O.E.



#### 1AR+D

- 1 Bedroom
- + Den
- 578 Interior SF













#### 1AS+D

- 1 Bedroom
- + Den
- 573 Interior SF















#### 1V+D

1 Bedroom

+ Den















#### 1J+D

1 Bedroom

+ Den











#### 1K+D

1 Bedroom

+ Den











#### 1AA+D

- 1 Bedroom
- + Den

593 Interior SF















8TH FLOOR



### 1G+D

1 Bedroom

+ Den











#### 1AW+D

1 Bedroom

+ Den











#### 1AC+D

1 Bedroom

+ Den













#### 1AE+D

- 1 Bedroom
- + Den
- 615 Interior SF













#### 1AG+D

- 1 Bedroom
- + Den
- 618 Interior SF























### 1L+D

1 Bedroom

+ Den











#### 1N+D

1 Bedroom

+ Den











#### 1AX+D

1 Bedroom

+ Den













#### 1P+D

1 Bedroom

+ Den

















### **1Q+D**

1 Bedroom

+ Den

660 Interior SF



Den 8'-9" x 4'-11"











## **2H**2 Bedroom 657 Interior SF























# **2Q**2 Bedroom 731 Interior SF











## **2N**2 Bedroom 610 Interior SF













#### 2AE













# **2B**2 Bedroom 642 Interior SF











## **2D**2 Bedroom 643 Interior SF



















# **2W**2 Bedroom 644 Interior SF











## **2AY**2 Bedroom 652 Interior SF













## **2H**2 Bedroom 657 Interior SF