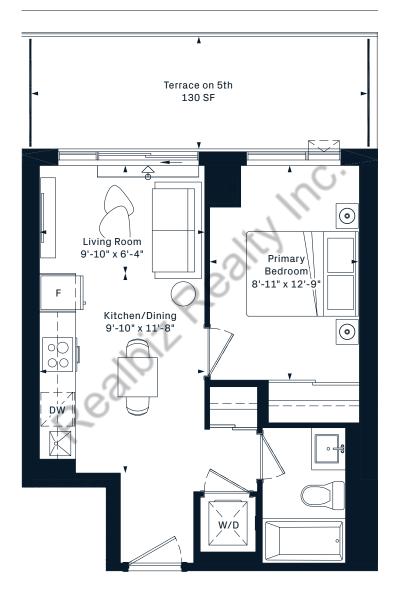

### **1N**

#### 1 Bedroom 468 Interior SF

















### **1G**

#### 1 Bedroom 478 Interior SF























### **1X** 1 Bedroom

480 Interior SF





















8TH FLOOR



### **1V**

#### 1 Bedroom 486 Interior SF























#### **1D** 1 Bedroom 496 Interior SF











#### **1**J 1 Bedroom 500 Interior SF





















8TH FLOOR



## **1A**1 Bedroom 500 Interior SF



#### OPERABLE WINDOW ON 4TH















# **1Z**1 Bedroom 503 Interior SF













# **1C**1 Bedroom 507 Interior SF













# **1Y**1 Bedroom 514 Interior SF











# **1E**1 Bedroom 523 Interior SF











## **1F**1 Bedroom 541 Interior SF











#### **1V**

- 1 Bedroom
- + Den
- 486 Interior SF























### **1K**

1 Bedroom

+ Den











#### 1R+D

1 Bedroom

+ Den











#### 1B+D

1 Bedroom

+ Den











### **1A+D**

1 Be