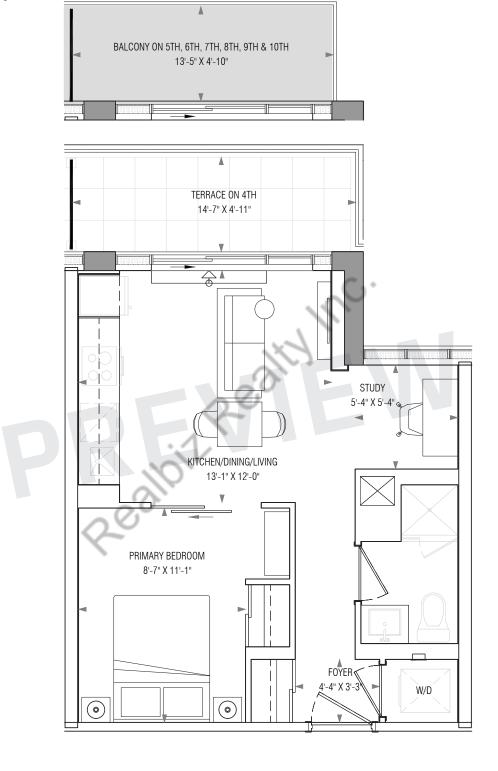

### **1N**

#### 1 Bedroom 468 Interior SF

















### **1G**

#### 1 Bedroom 478 Interior SF























### **1X** 1 Bedroom

480 Interior SF





















8TH FLOOR



### **1V**

#### 1 Bedroom 486 Interior SF























#### **1D** 1 Bedroom 496 Interior SF











#### **1**J 1 Bedroom 500 Interior SF





















8TH FLOOR



## **1A**1 Bedroom 500 Interior SF



#### OPERABLE WINDOW ON 4TH















# **1Z**1 Bedroom 503 Interior SF













# **1C**1 Bedroom 507 Interior SF













# **1Y**1 Bedroom 514 Interior SF











# **1E**1 Bedroom 523 Interior SF











## **1F**1 Bedroom 541 Interior SF











#### **1V**

- 1 Bedroom
- + Den
- 486 Interior SF























### **1K**

1 Bedroom

+ Den











#### 1R+D

1 Bedroom

+ Den











#### 1B+D

1 Bedroom

+ Den











### **1A+D**

1 Bedroom

+ Den











#### 1AM+D

1 Bedroom

+ Den













#### 1D+D

1 Bedroom

+ Den











#### 1AV+D

- 1 Bedroom
- + Den