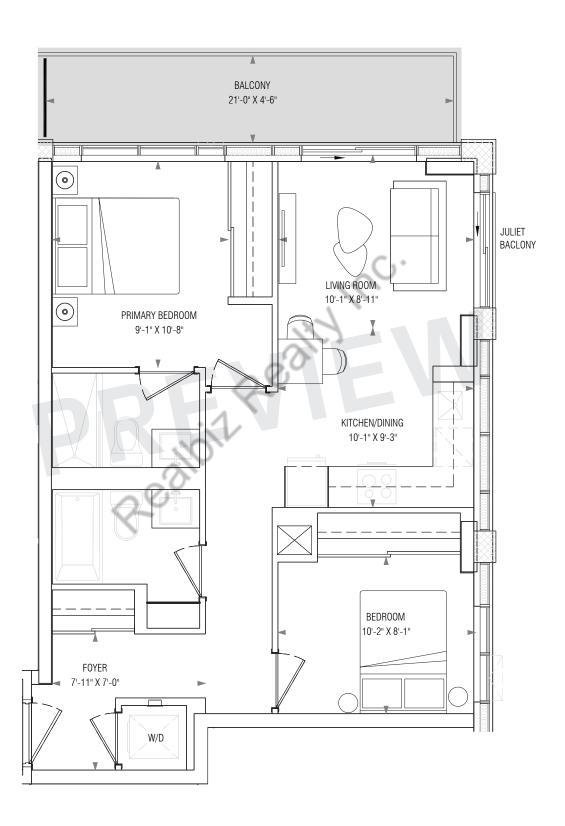

Den













#### 1P+D

1 Bedroom

+ Den

















### **1Q+D**

1 Bedroom

+ Den

660 Interior SF



Den 8'-9" x 4'-11"











## **2H**2 Bedroom 657 Interior SF























# **2Q**2 Bedroom 731 Interior SF











## **2N**2 Bedroom 610 Interior SF













#### 2AE













# **2B**2 Bedroom 642 Interior SF











## **2D**2 Bedroom 643 Interior SF



















# **2W**2 Bedroom 644 Interior SF











## **2AY**2 Bedroom 652 Interior SF













## **2H**2 Bedroom 657 Interior SF























# **2A**2 Bedroom 663 Interior SF











# **2J**2 Bedroom 664 Interior SF











# **2K**2 Bedroom 667 Interior SF























# **2S**2 Bedroom 703 Interior SF

















# **2Q**2 Bedroom 731 Interior SF











# **3B**3 Bedroom 815 Interior SF











**3C** 3 Bedroom 863 Interior SF





5TH FLOOR













**3X** 3 Bedroom













#### **3K** 3 Bedroom 960 Interior SF













#### 3N 3 Bedroom







#### **3L** 3 Bedroom 1054 Interior SF













# **SK**Jr. 1 Bedroom 388 Interior SF













#### SE

Jr. 1 Bedroom 417 Interior SF











#### SC Jr. 1 Bedroom 435 Interior SF











#### SB

Jr. 1 Bedroom 439 Interior SF















#### SD

#### Jr. 1 Bedroom 440 Interior SF







 $\sqrt{N}$ 

#### SF Jr. 1 Bedroom 440 Interior SF











#### SJ Jr. 1 Bedroom 473 Interior SF