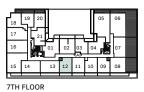

### **1N**

#### 1 Bedroom 468 Interior SF

















### **1G**

#### 1 Bedroom 478 Interior SF























### **1X** 1 Bedroom

480 Interior SF





















8TH FLOOR



### **1V**

#### 1 Bedroom 486 Interior SF























#### **1D** 1 Bedroom 496 Interior SF











#### **1**J 1 Bedroom 500 Interior SF





















8TH FLOOR



## **1A**1 Bedroom 500 Interior SF



#### OPERABLE WINDOW ON 4TH















# **1Z**1 Bedroom 503 Interior SF













# **1C**1 Bedroom 507 Interior SF













# **1Y**1 Bedroom 514 Interior SF











# **1E**1 Bedroom 523 Interior SF











## **1F**1 Bedroom 541 Interior SF











#### **1V**

- 1 Bedroom
- + Den
- 486 Interior SF























### **1K**

1 Bedroom

+ Den











#### 1R+D

1 Bedroom

+ Den











#### 1B+D

1 Bedroom

+ Den











### **1A+D**

1 Bedroom

+ Den











#### 1AM+D

1 Bedroom

+ Den













#