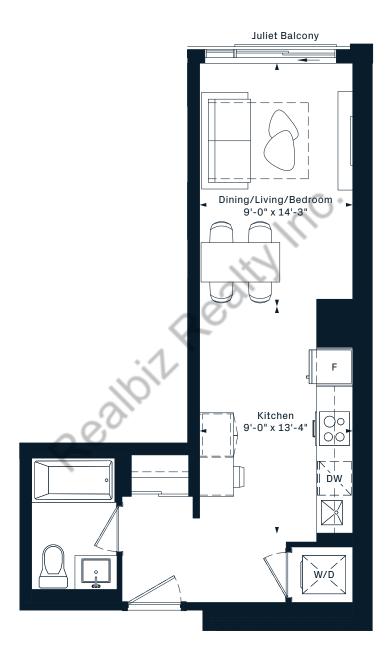

om 663 Interior SF











# **2J**2 Bedroom 664 Interior SF











# **2K**2 Bedroom 667 Interior SF























# **2S**2 Bedroom 703 Interior SF

















# **2Q**2 Bedroom 731 Interior SF











# **3B**3 Bedroom 815 Interior SF











**3C** 3 Bedroom 863 Interior SF





5TH FLOOR













**3X** 3 Bedroom













#### **3K** 3 Bedroom 960 Interior SF













#### 3N 3 Bedroom







#### **3L** 3 Bedroom 1054 Interior SF













# **SK**Jr. 1 Bedroom 388 Interior SF













#### SE

Jr. 1 Bedroom 417 Interior SF











#### SC Jr. 1 Bedroom 435 Interior SF











#### SB

Jr. 1 Bedroom 439 Interior SF















#### SD

#### Jr. 1 Bedroom 440 Interior SF







 $\sqrt{N}$ 

#### SF Jr. 1 Bedroom 440 Interior SF











#### SJ Jr. 1 Bedroom 473 Interior SF