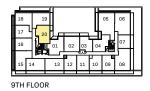

oximate only and are subject to change without notice. Tile patterns may vary. Window size and location may vary. Actual usable floor space may vary from stated floor area. Balcony and terrace area is approximate and not included in net suite area. The purchaser acknowledges that the actual unit purchased may be a reverse layout to the plan shown. See Sales Representative for full details. E.&O.E.



#### 1AR+D

- 1 Bedroom
- + Den
- 578 Interior SF













#### 1AS+D

- 1 Bedroom
- + Den
- 573 Interior SF















#### 1V+D

1 Bedroom

+ Den















#### 1J+D

1 Bedroom

+ Den











#### 1K+D

1 Bedroom

+ Den











#### 1AA+D

- 1 Bedroom
- + Den

593 Interior SF















8TH FLOOR



### 1G+D

1 Bedroom

+ Den











#### 1AW+D

1 Bedroom

+ Den











#### 1AC+D

1 Bedroom

+ Den













#### 1AE+D

- 1 Bedroom
- + Den
- 615 Interior SF













#### 1AG+D

- 1 Bedroom
- + Den
- 618 Interior SF























### 1L+D

1 Bedroom

+ Den











#### 1N+D

1 Bedroom

+ Den











#### 1AX+D

1 Bedroom

+ Den













#### 1P+D

1 Bedroom

+ Den

















### **1Q+D**

1 Bedroom

+ Den

660 Interior SF



Den 8'-9" x 4'-11"











## **2H**2 Bedroom 657 Interior SF























# **2Q**2 Bedroom 731 Interior SF











## **2N**2 Bedroom 610 Interior SF













#### 2AE













# **2B**2 Bedroom 642 Interior SF











## **2D**2 Bedroom 643 Interior SF



















# **2W**2 Bedroom 644 Interior SF











## **2AY**2 Bedroom 652 Interior SF













##